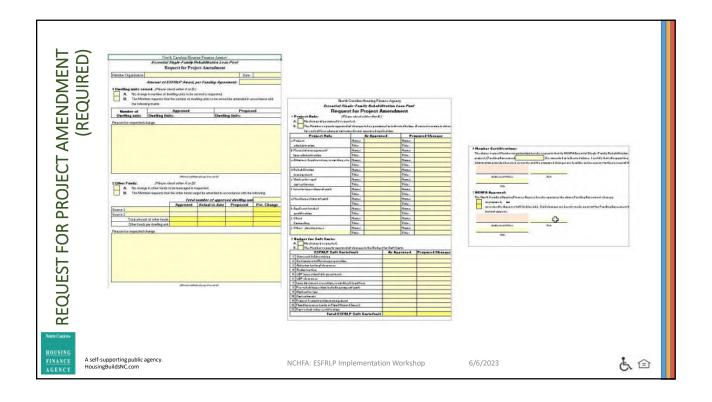

## Sections 3.1.7: Project Amendment Request for Project Amendmen

Proposed changes must be submitted via the ESFRLP form "Request for **Project Amendment** 

#### **Common Changes**

- 1. Changes in staffing must be accompanied by resumes of any staff members or consultants.
- 2. Soft Cost allocation request important if this will be consistently applied throughout the project.

#### Other less common changes:

- Unit goals (rarely used in ESFR)
- Additional funding source change (example: loss of match money for your program)