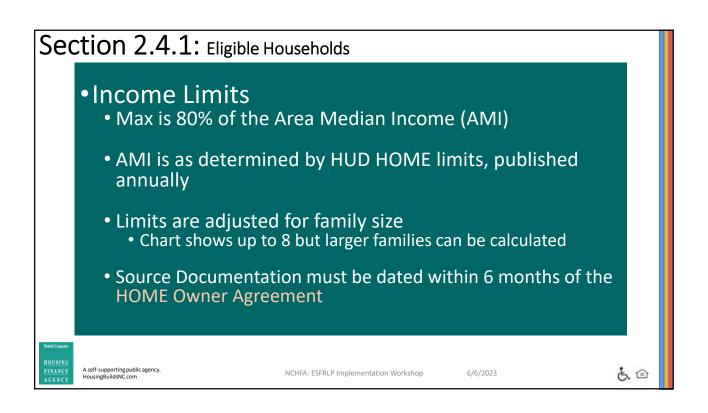

# Section 2.4.6: Eligible Households Eligible households with Special Needs must be described in Assistance Policy Elderly Disabled Veteran Child under age 6 threatened by Lead hazards or potential hazards Funds are officially committed or "RESERVED" on the date of the HOME Owner Agreement or when it is uploaded to the partner portal