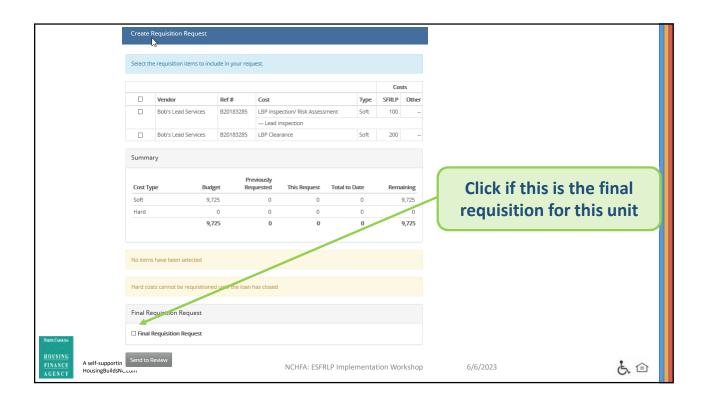

#### PORTAL WORKFLOW

- Stage 4: Bidding Phase some work may be project level
  - Unit Level:
    - Upload executed/closed loans to the portal if not yet complete
    - Submit Settlement Data Sheet screen in the Partner Portal
    - If you have completed a unit, you may bill for Admin costs associated with the current unit\*
    - Process requisitions for soft and <u>maybe hard</u> costs as needed
      - Required: add the General (or responsible) Contractor to the portal prior to the final requisition and <u>preferably</u> prior to each initial hard cost requisition. Not adding this information to the portal <u>may delay approval</u> of your final requisition.

#### **PORTAL WORKFLOW**

- Stage 5: Construction Phase
  - Project Level-Required:
    - complete Funding Agreement Modifications (FAM) as they occur when projects exceed \$162,000
    - <u>Process requisitions for administrative costs\*</u> *only if at least one unit is* completed
  - Unit Level:
    - Contract Modifications (Change Orders): execute & upload to portal
    - Process requisitions for hard and soft costs
    - Submit the <u>Unit Completion Report</u> (UCR) for each project as it is completed-must submit for all.
    - Administrative Funds are not awarded until each unit is completed!\*

#### PORTAL WORKFLOW

- Stage 6: Monitoring and Close-Out Phase
  - **Unit Level:** 
    - Complete any loan modifications
    - Process any lingering requisitions for unit hard or soft costs don't forget to add the General Contactor on your final pay requistions
    - Ensure all UCRs are complete in the Portal
  - **Project Level:** 
    - Complete any Administrative Invoices/Requisitions\*
    - Upload Section 3 Summary Report anything over \$199,999
    - The Project Ends Complete the final Funding Agreement Modification (FAM) - when applicable
    - Upload all requested Monitoring documents

#### **Settlement Data Sheet & Requisitions Loan Status-Approved** After winning contractor is selected, you can submit the Settlement Data Sheet Only Increments of \$1 Members can upload invoices and requisitions for hard and soft costs **Members Approve Invoices**, Case Managers **Approve Requisitions** A self-supporting public agency. HousingBuildsNC.com E 1 NCHFA: ESFRLP Implementation Workshop 6/6/2023