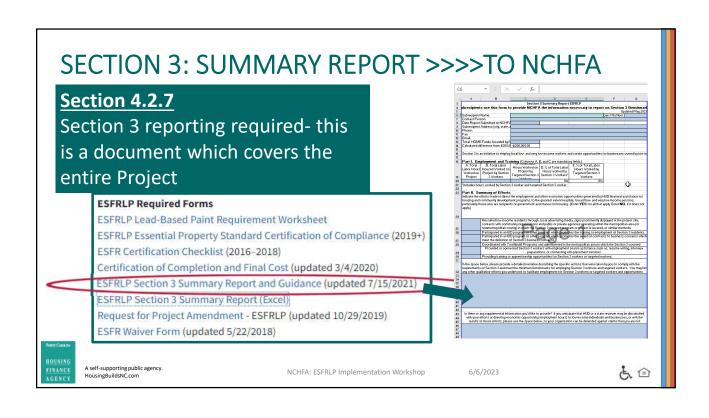

# The Project File is likely to contain: 1. Copy of your Application for Funding 2. Funding Agreement 3. Copy of your completed PAD including LAP and approved portal user information 4. Adopted Assistance & P&D Policies and record of adoption. 5. Applicant Ranking Process and Notes 6. Applications denied and approved, disposition letters 7. Advertisements, other program outreach 8. Written Contracts with Consultants 9. Contractor Registry information (or point to it) 10. Project Amendments-REQUIRED FORM, if needed 11. Section 3 Information and reporting-REQUIRED FORM, if needed