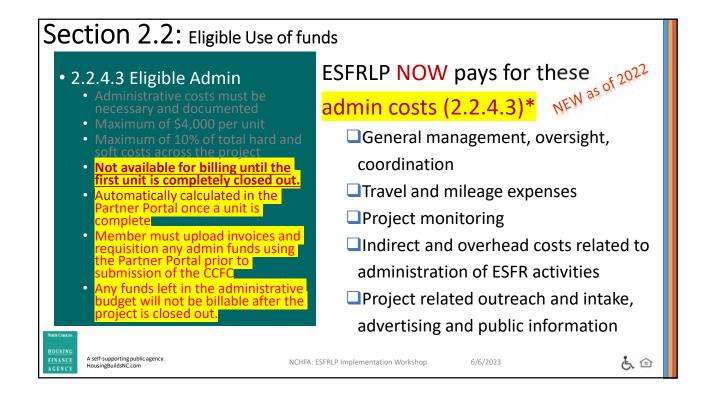

#### **PORTAL WORKFLOW**

- Stage 5: Construction Phase
  - Project Level-Required:
    - complete Funding Agreement Modifications (FAM) as they occur when projects exceed \$162,000
    - <u>Process requisitions for administrative costs\*</u> *only if at least one unit is* completed
  - Unit Level:
    - Contract Modifications (Change Orders): execute & upload to portal
    - Process requisitions for hard and soft costs
    - Submit the <u>Unit Completion Report</u> (UCR) for each project as it is completed-must submit for all.
    - Administrative Funds are not awarded until each unit is completed!\*

#### Sections 3.2.5: Disbursement of Funds

This is a REIMBURSEMENT only program.

Funds cannot be requisitioned prior to expenditures incurred.

- The Portal location to submit all requisitions for funds, supported by invoices.
- Settlement Data Sheet must be submitted prior to requisitioning hard costs
- Estoppel/Loan Modification at final
- 2.2.4.3 Admin funds only available after first unit is complete in portal\*

# Outreach to Contractors Continuously

- Don't wait until its time to advertise Bids
- This is the idea behind the "Contractor Registry"
- 2.2.4.3 Admin costs for outreach to contractors anyone?

A self-supporting public agency. HousingBuildsNC.com