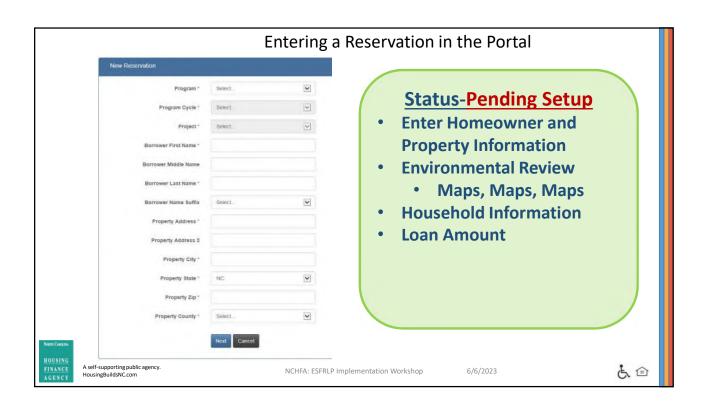

#### **PORTAL WORKFLOW**

- The answer to: When will I begin work in the Partner Portal?
- STAGE 3: Household Participant Project Initiation Phase
  - Unit Level:
    - Initiate use of the Partner Portal and create/submit Reservations
      - Once you submit a reservation, we can review the unit with you via the Portal!
    - Submit environmental reviews, post rehab evaluations, SHPO review, flood maps, etc. in the Portal
    - Upload Home Owner Agreement in the Portal
    - Complete testing activities
    - Process requisitions for soft costs as needed
    - If you have completed a unit, you may bill for Admin costs associated with the current unit\*