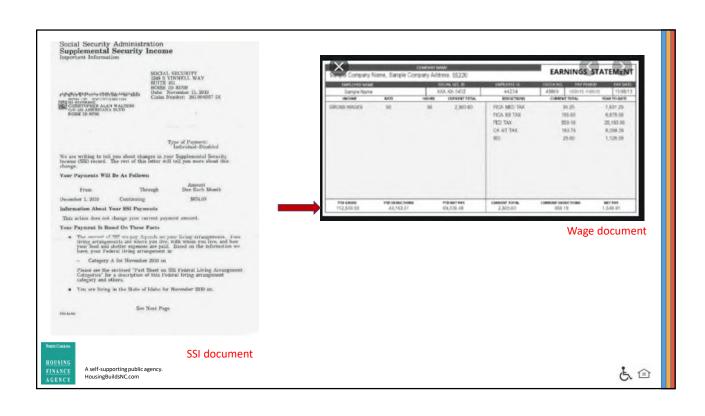

#### **Potentially Problem Documents**.

Social Security Income annual Letter Pay Stubs/Wage Statements

Bank Statements – lots of **non-income** information, privacy

**Interest Statements** 

W-2 form – employed at least 2 years, still need a current pay stub Income taxes – lots of other information, privacy

Unemployment Compensation Documentation
Pension Account Statement

A self-supporting public agency. HousingBuildsNC.com

NCHFA: ESFRLP Implementation Workshop

6/6/2023