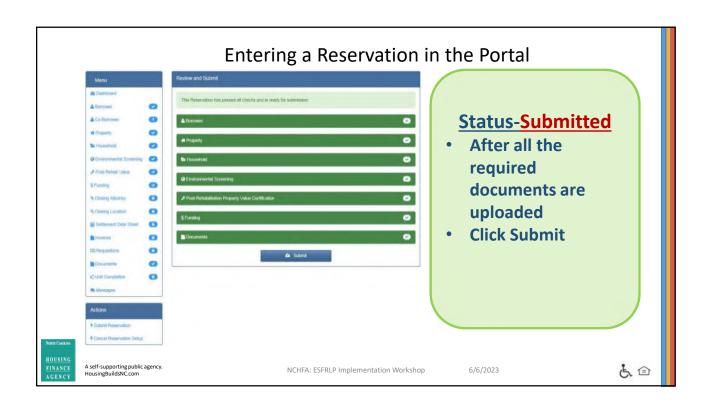

#### **PORTAL WORKFLOW**

- The answer to: When will I begin work in the Partner Portal?
- STAGE 3: Household Participant Project Initiation Phase
  - Unit Level:
    - Initiate use of the Partner Portal and create/submit Reservations
      - Once you submit a reservation, we can review the unit with you via the Portal!
    - Submit environmental reviews, post rehab evaluations, SHPO review, flood maps, etc. in the Portal
    - Upload Home Owner Agreement in the Portal
    - Complete testing activities
    - Process requisitions for soft costs as needed
    - If you have completed a unit, you may bill for Admin costs associated with the current unit\*

#### **PORTAL WORKFLOW**

- Stage 5: Construction Phase
  - Project Level-Required:
    - complete Funding Agreement Modifications (FAM) as they occur when projects exceed \$162,000
    - <u>Process requisitions for administrative costs\*</u> *only if at least one unit is* completed
  - Unit Level:
    - Contract Modifications (Change Orders): execute & upload to portal
    - Process requisitions for hard and soft costs
    - Submit the <u>Unit Completion Report</u> (UCR) for each project as it is completed-must submit for all.
    - Administrative Funds are not awarded until each unit is completed!\*