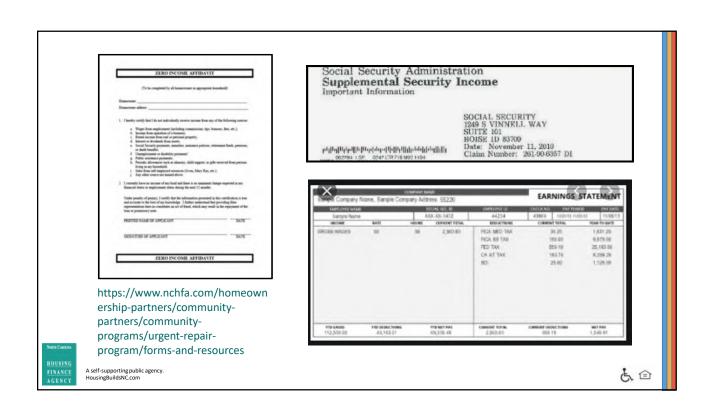

#### **Potentially Problem Documents**.

Social Security Income annual Letter Pay Stubs/Wage Statements

Bank Statements – lots of **non-income** information, privacy

**Interest Statements** 

W-2 form – employed at least 2 years, still need a current pay stub Income taxes – lots of other information, privacy

Unemployment Compensation Documentation
Pension Account Statement

A self-supporting public agency. HousingBuildsNC.com

NCHFA: ESFRLP Implementation Workshop

6/6/2023