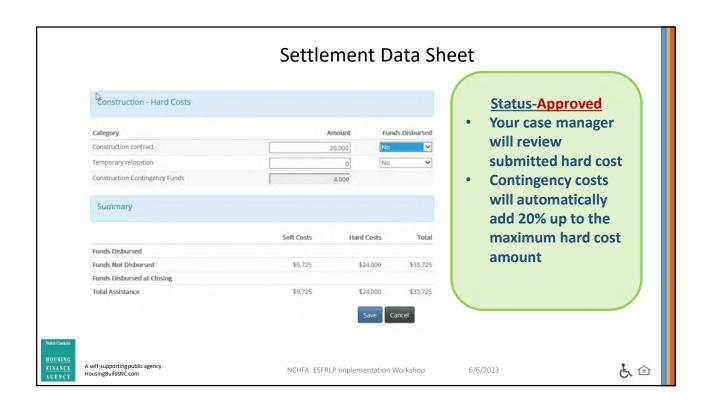

#### **Settlement Data Sheet & Requisitions Loan Status-Approved** After winning contractor is selected, you can submit the Settlement Data Sheet Only Increments of \$1 Members can upload invoices and requisitions for hard and soft costs **Members Approve Invoices**, Case Managers **Approve Requisitions** A self-supporting public agency. HousingBuildsNC.com E 1 NCHFA: ESFRLP Implementation Workshop 6/6/2023

#### Hard costs for actual rehabilitation can only be paid after:

- Loan closing is Complete (Promissory Note, <u>Recorded</u> Deed of Trust)
- Executed contract for rehab in the portal
- Submit Settlement Data Sheet