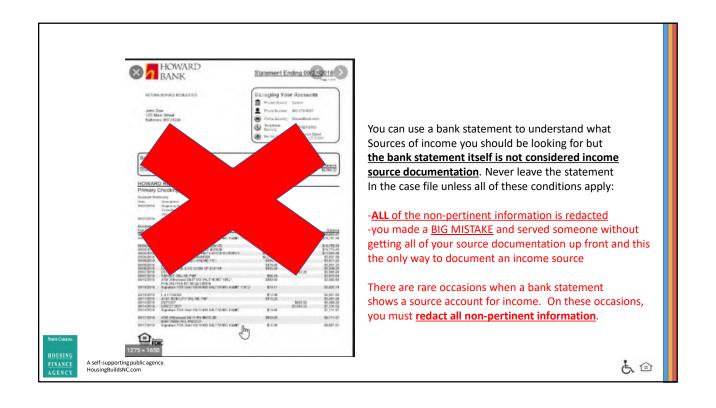

#### **Potentially Problem Documents**.

Social Security Income annual Letter Pay Stubs/Wage Statements

Bank Statements – lots of **non-income** information, privacy

**Interest Statements** 

W-2 form – employed at least 2 years, still need a current pay stub Income taxes – lots of other information, privacy

Unemployment Compensation Documentation
Pension Account Statement

A self-supporting public agency. HousingBuildsNC.com

NCHFA: ESFRLP Implementation Workshop

6/6/2023