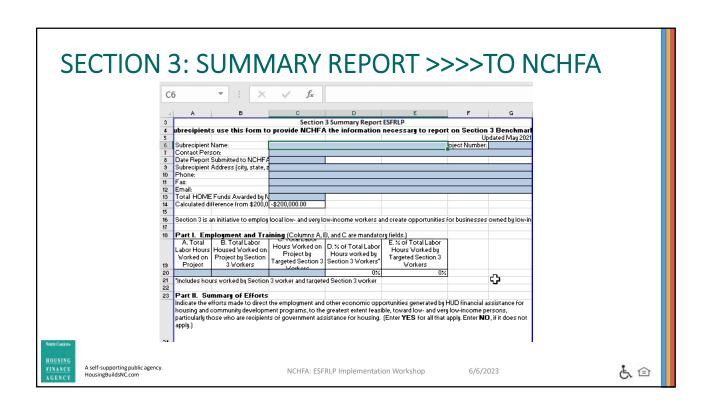

#### Stage 6: Monitoring and Close-Out Phase

- **Project Level:** 
  - Respond to request for monitoring, attend and respond when necessary to the Monitoring Report
  - Complete Section 3 Summary Report anything over \$199,999
  - Return any unused funds requested by NCHFA (rare)
  - Complete the Certification of Completion and Final Cost (CCFC) and send to Mark Lindquist
- Unit Level:
  - Process any lingering Loan mods/requisitions for unit hard or soft costs
  - Prepare & execute all Close-Out paperwork for Case Files
  - Review the desktop monitoring submittal list and ensure all of the required documents are in the organized case files.

#### PORTAL WORKFLOW

- Stage 6: Monitoring and Close-Out Phase
  - **Unit Level:** 
    - Complete any loan modifications
    - Process any lingering requisitions for unit hard or soft costs don't forget to add the General Contactor on your final pay requistions
    - Ensure all UCRs are complete in the Portal
  - **Project Level:** 
    - Complete any Administrative Invoices/Requisitions\*
    - Upload Section 3 Summary Report anything over \$199,999
    - The Project Ends Complete the final Funding Agreement Modification (FAM) - when applicable
    - Upload all requested Monitoring documents