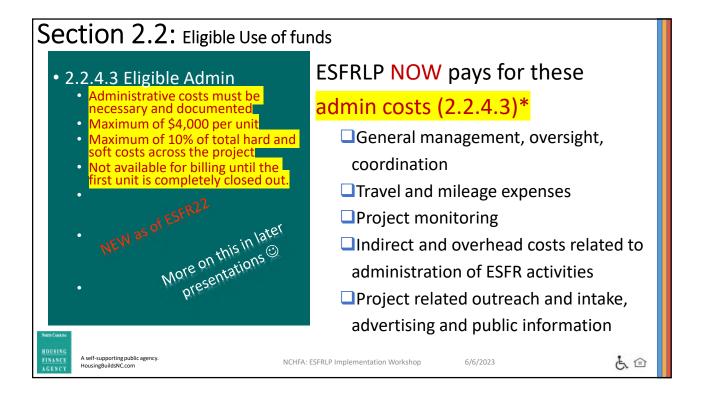

#### CHANGES in the Program Guidelines for ESFRLP22 and ESFR23:

- Section 1.1: Allowing more than one eligible applicant to serve a given county
- 2) Section 2.2.1: Increasing the maximum amount of program assistance for hard costs to \$40,000
- 3) Section 2.2.4 and 2.2.4.3: added Administrative funds to the program, up to 10% or \$4,000 of the hard and soft costs, which ever is less, per unit.
- 4) Section 2.3.1: Increasing the annual forgiveness rate from \$5,000 to \$8,000.
- 5) Section 2.8: clarified that temporary relocations may not exceed 1 year.
- 6) Section 3.2.2: reduced the set-aside amount from \$190,000 to \$162,000, reduced the set-aside units from 5 to 3, reduced the set-aside period from 18 to 12 months.
- Section 4.1.4.4: Removed the requirement for a full masonry foundation for manufactured homes; all other requirements remain and an enclosed foundation wall is required to meet the ESFR Property Standard.
- 8) Updated federal mileage rate in Section 4.2.3.4 for those approved to perform rehabilitation work; must always use the current federal mileage rate at time of use. The federal rate may also be used for Administrative fund reimbursement.
- 9) Made minor grammatical corrections/corrected dates/updated links throughout.

#### Sections 3.2.5: Disbursement of Funds

This is a REIMBURSEMENT only program.

Funds cannot be requisitioned prior to expenditures incurred.

- The Portal location to submit all requisitions for funds, supported by invoices.
- Settlement Data Sheet must be submitted prior to requisitioning hard costs
- Estoppel/Loan Modification at final
- 2.2.4.3 Admin funds only available after first unit is complete in portal\*

# Outreach to Contractors Continuously

- Don't wait until its time to advertise Bids
- This is the idea behind the "Contractor Registry"
- 2.2.4.3 Admin costs for outreach to contractors anyone?

A self-supporting public agency. HousingBuildsNC.com