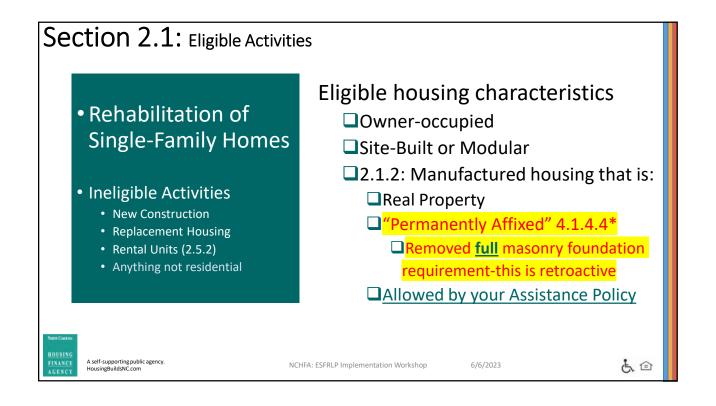

#### CHANGES in the Program Guidelines for ESFRLP22 and ESFR23:

- Section 1.1: Allowing more than one eligible applicant to serve a given county
- 2) Section 2.2.1: Increasing the maximum amount of program assistance for hard costs to \$40,000
- 3) Section 2.2.4 and 2.2.4.3: added Administrative funds to the program, up to 10% or \$4,000 of the hard and soft costs, which ever is less, per unit.
- 4) Section 2.3.1: Increasing the annual forgiveness rate from \$5,000 to \$8,000.
- 5) Section 2.8: clarified that temporary relocations may not exceed 1 year.
- 6) Section 3.2.2: reduced the set-aside amount from \$190,000 to \$162,000, reduced the set-aside units from 5 to 3, reduced the set-aside period from 18 to 12 months.
- Section 4.1.4.4: Removed the requirement for a full masonry foundation for manufactured homes; all other requirements remain and an enclosed foundation wall is required to meet the ESFR Property Standard.
- 8) Updated federal mileage rate in Section 4.2.3.4 for those approved to perform rehabilitation work; must always use the current federal mileage rate at time of use. The federal rate may also be used for Administrative fund reimbursement.
- 9) Made minor grammatical corrections/corrected dates/updated links throughout.