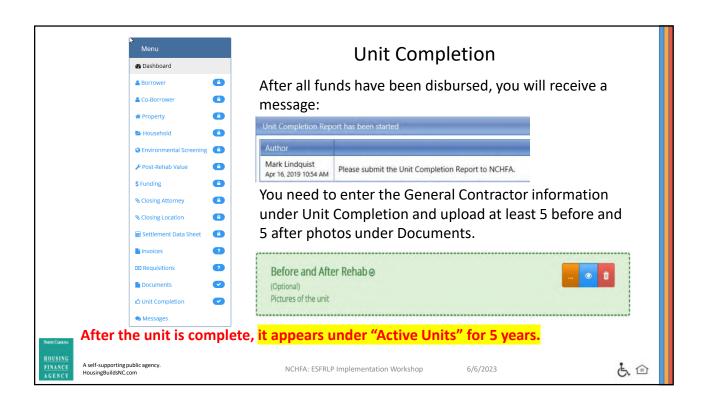

# Sections 3.2.6: Unit Completion Screen (formerly Report)

#### **The Unit Completion Report (UCR):**

- Completed within 60 days of final draw.
- Once units are closed out in the portal, they are accessible to your organization for 5 years.
- Consider if taking screen shots of the portal for your files is necessary to comply with complete case file information.
  - You could add a standard note to the file that will direct them to the portal for the 5 years they are available.

#### **PORTAL WORKFLOW**

- Stage 5: Construction Phase
  - Project Level-Required:
    - complete Funding Agreement Modifications (FAM) as they occur when projects exceed \$162,000
    - <u>Process requisitions for administrative costs\*</u> *only if at least one unit is* completed
  - Unit Level:
    - Contract Modifications (Change Orders): execute & upload to portal
    - Process requisitions for hard and soft costs
    - Submit the <u>Unit Completion Report</u> (UCR) for each project as it is completed-must submit for all.
    - Administrative Funds are not awarded until each unit is completed!\*