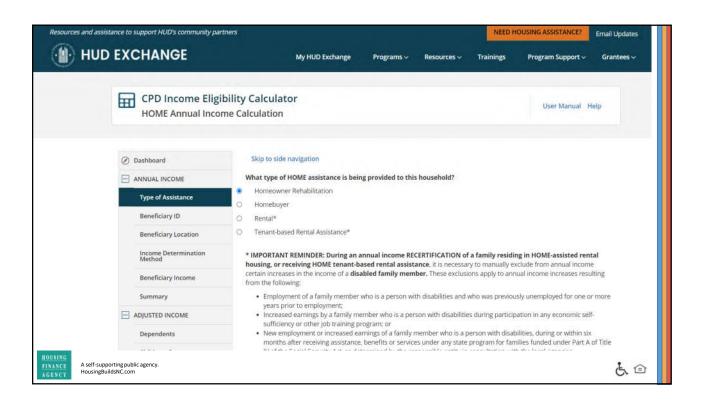

# Section 2.4.6: Eligible Households Eligible households with Special Needs must be described in Assistance Policy Elderly Disabled Veteran Child under age 6 threatened by Lead hazards or potential hazards Funds are officially committed or "RESERVED" on the date of the HOME Owner Agreement or when it is uploaded to the partner portal

# Section 2.4.4: Eligible Households

# Section 2.4.5: Eligible Households

- Member must have a policy about and respond to applicants who have been denied assistance
- It's important to keep these decisions in the PROJECT FILE

Fair, Systematic, Uniform, Transparent = policies