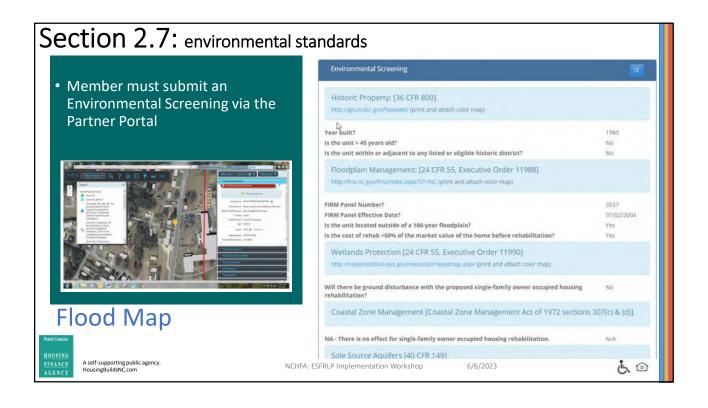

#### **PORTAL WORKFLOW**

- The answer to: When will I begin work in the Partner Portal?
- STAGE 3: Household Participant Project Initiation Phase
  - Unit Level:
    - Initiate use of the Partner Portal and create/submit Reservations
      - Once you submit a reservation, we can review the unit with you via the Portal!
    - Submit environmental reviews, post rehab evaluations, SHPO review, flood maps, etc. in the Portal
    - Upload Home Owner Agreement in the Portal
    - Complete testing activities
    - Process requisitions for soft costs as needed
    - If you have completed a unit, you may bill for Admin costs associated with the current unit\*