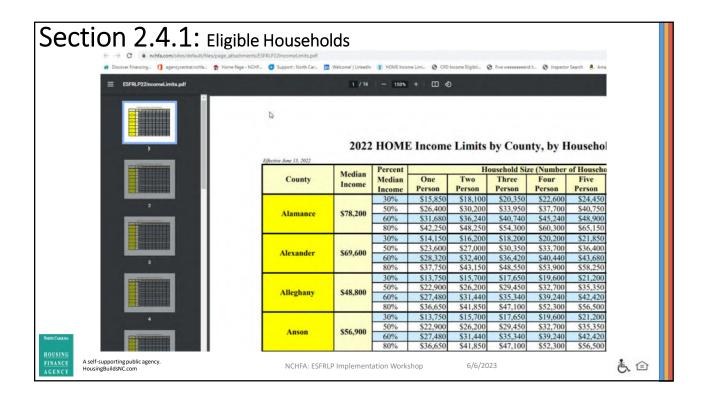

# Section 2.4.6: Eligible Households Eligible households with Special Needs must be described in Assistance Policy Elderly Disabled Veteran Child under age 6 threatened by Lead hazards or potential hazards Funds are officially committed or "RESERVED" on the date of the HOME Owner Agreement or when it is uploaded to the partner portal