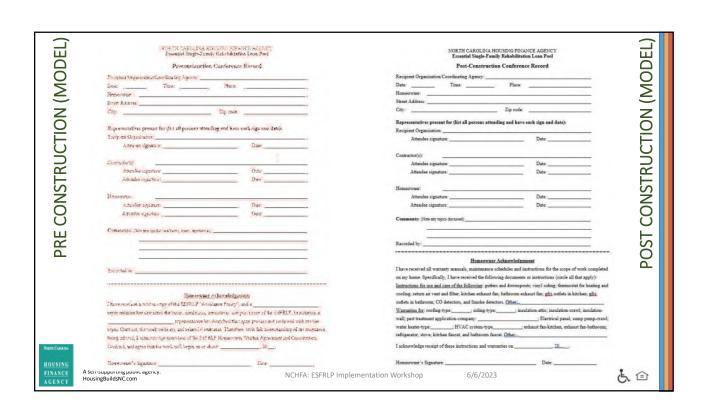

#### Stage 5: Construction Phase-Unit Level

- Attend Pre-Construction Conferences, document them
- Continuously review/interact w/ Case Files to ensure logs are updated, inspections and phone calls are noted, add relevant notesto-the file, required documents are added etc.
- Change Orders/Contract Modifications: execute, wet signatures
- Provide Homeowners notice of Warranty date in some way
- Attend Post-Construction Conferences, document them
- Complete all of the unit's Construction Contract close-out documents