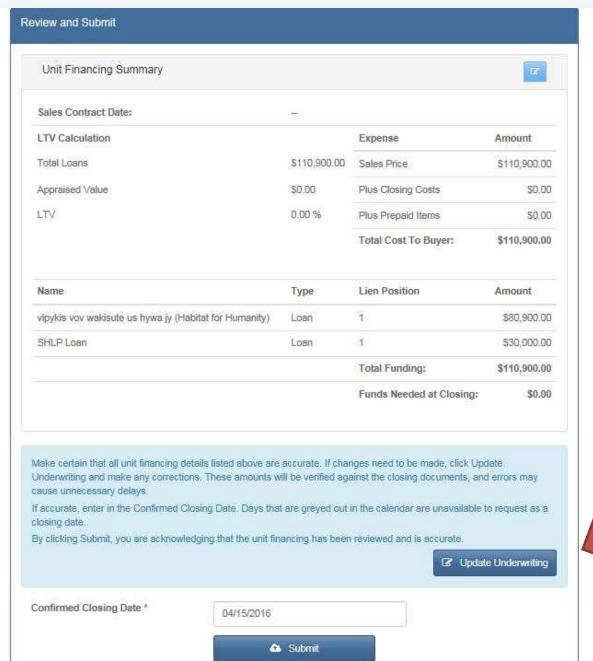

#### Funding

Unit Financing Summary

Sales Contract Date: 04/12/2016

| LTV Calculation |              | Expense              | Amount       |
|-----------------|--------------|----------------------|--------------|
| Total Loans     | \$138,000.00 | Sales Price          | \$140,000.00 |
| Appraised Value | \$145,000.00 | Plus Closing Costs   | \$1,200.00   |
| LTV             | 95.17 %      | Plus Prepaid Items   | \$800.00     |
|                 |              | Total Cost To Buyer: | \$142,000.00 |

| Name Type                                        |                    | Amount        |
|--------------------------------------------------|--------------------|---------------|
| Habitat for Humanity (Habitat for Humanity) Loan | 1                  | \$100,000.00  |
| SHLP Loan Loan                                   | 1                  | \$30,000.00   |
| Habitat for Humanity (Habitat for Humanity) Loan | 2                  | \$8,000.00    |
| City Homebuyer Grant Othe                        | r Funding          | \$3,000.00    |
| Seller Paid Closing Costs Othe                   | r Funding          | \$1,000.00    |
|                                                  | Total Funding:     | \$142,000.00  |
|                                                  | Funds Needed at Cl | osing: \$0.00 |

#### Review and Submit

Make certain that all unit financing details listed above are accurate. If changes need to be made, click Update Underwriting and make any corrections. These amounts will be verified against the closing documents, and errors may cause unnecessary delays.

If accurate, enter in the Confirmed Closing Date. Days that are greyed out in the calendar are unavailable to request as a closing date.

By clicking Submit, you are acknowledging that the unit financing has been reviewed and is accurate.

☑ Update Underwriting

Confirmed Closing Date \*