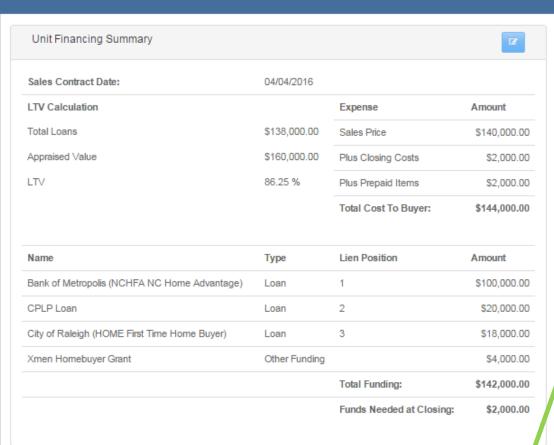

#### Funding

Unit Financing Summary

Sales Contract Date: 04/12/2016

| LTV Calculation |              | Expense              | Amount       |
|-----------------|--------------|----------------------|--------------|
| Total Loans     | \$138,000.00 | Sales Price          | \$140,000.00 |
| Appraised Value | \$145,000.00 | Plus Closing Costs   | \$1,200.00   |
| LTV             | 95.17 %      | Plus Prepaid Items   | \$800.00     |
|                 |              | Total Cost To Buyer: | \$142,000.00 |

| Name Type                                        |                    | Amount        |
|--------------------------------------------------|--------------------|---------------|
| Habitat for Humanity (Habitat for Humanity) Loan | 1                  | \$100,000.00  |
| SHLP Loan Loan                                   | 1                  | \$30,000.00   |
| Habitat for Humanity (Habitat for Humanity) Loan | 2                  | \$8,000.00    |
| City Homebuyer Grant Othe                        | r Funding          | \$3,000.00    |
| Seller Paid Closing Costs Othe                   | r Funding          | \$1,000.00    |
|                                                  | Total Funding:     | \$142,000.00  |
|                                                  | Funds Needed at Cl | osing: \$0.00 |

#### SHLP Loan Amount

Amount

\$30,000 **Lien Position** 1st

Loan Term

360 Months