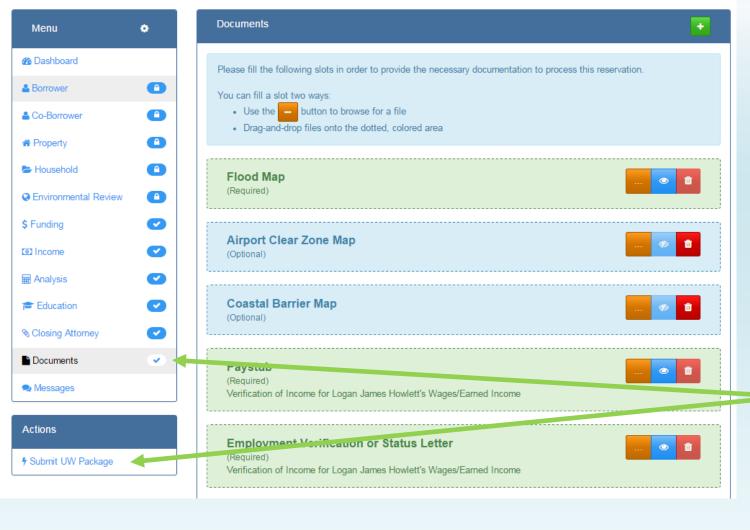

Required &
Optional
Documents for
Reservation

HOUSING FINANCE AGENCY www.nchfa.com

54

### Documents Please fill the following slots in order to provide the necessary documentation to process this reservation. You can fill a slot two ways: . Use the \_\_\_ button to browse for a file · Drag-and-drop files onto the dotted, colored area Flood Map Airport Clear Zone Map Coastal Barrier Map (Optional) Paystub (Required) Verification of Income for Logan James Howlett's Wages/Earned Income **Employment Verification or Status Letter** Verification of Income for Logan James Howlett's Wages/Earned Income W-2 Verification of Income for Logan James Howlett's Wages/Earned Income Public Assistance Verification Verification of Income for Logan James Howlett's Food and Nutrition Assistance

SSI or SSDI Award Letter

Verification of Income for Jean Grey's SSI or SSID

After reservation is submitted, underwriting document slots are added based on household income information

www.nchfa.com

NORTH CAROLINA