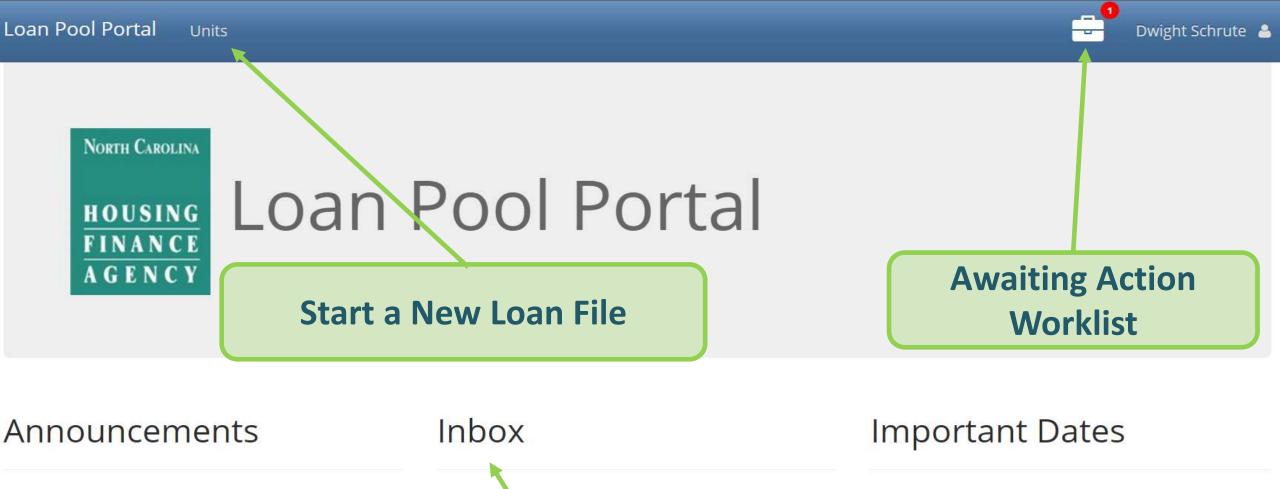

# Who Should Be Logging In?

- The Portal is replacing the workbooks fully + payments + closings + file related messaging. Staff that should be informed about any part of this process will want a login.
- Messages come to everyone with a login by default.
- Normal website: <a href="https://www.nchfa.org/LPPortal">https://www.nchfa.org/LPPortal</a>
- Usernames and Passwords will be emailed to you some time after training.
- We won't know your password, but can reset it.

AOUSING FINANCE AGENCY

All files Awaiting Action
Will Appear in Your Work
List