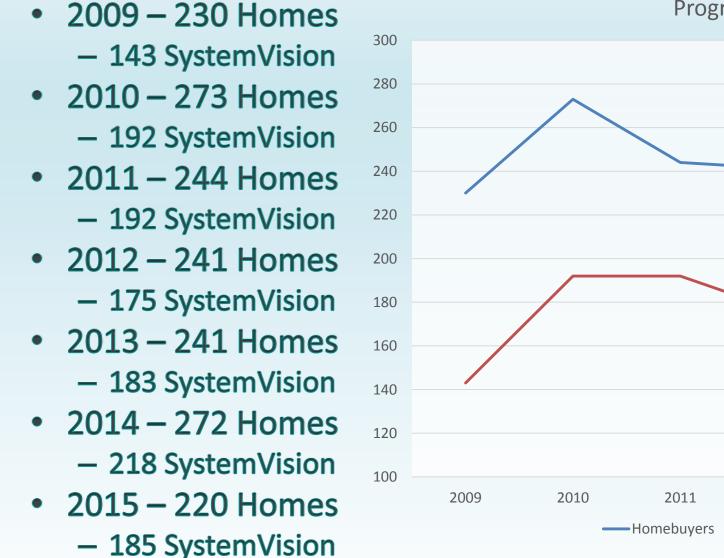

FA has helped

More than 241,960 households

## By providing

\$17.4 billion in financing for affordable homes and apartments

Helping

100,070 families buy their home









# With our partners around the state, NCHFA has helped

## **Supporting Local Efforts**

More than \$77.5 million in all-time financing For more than 2,750 Habitat for Humanity borrowers

\$271 million of supportive housing for North Carolinians with mental illness and disabilities

## **Preserving**

Over 21,104 loans to families facing foreclosure saving \$3.8 Billion in property and preventing 98% foreclosures

31,460 homes rehabilitated with \$331.8 Million and made accessible for elderly homeowners

All 100 Counties in NC







# NCHFA Range of Program & Income Targeting





# Self-Help Loan Pool Production







# Partnership with Habitat for Humanity



# Historic: 2013 Self-Help Loan Pool Changes

- Energy Star 3.0 Now treated as a green program
- Recycled Units (units previously funded by SHLP and taken back by HFH in foreclosure)
- Language Access Plans (late 2011)
- HOME Agreements (Cycle every two years)
  - This will continue to happen every 2 years.
- Conflict of Interest Policies (late 2011)
- Underwriting NCHFA looking at ratios and stability of income (not new, but now much more consistent)
- Existing units becoming a more regular part of affiliate strategy
- New NC Energy Code & Residential Building Code (March 2012)









# Historic: 2014 Self-Help Loan Pool Changes

- Higher funding levels (\$40,000)
- New Participation & Servicing Agreements (Sept 2014)
- New Minimum Proper