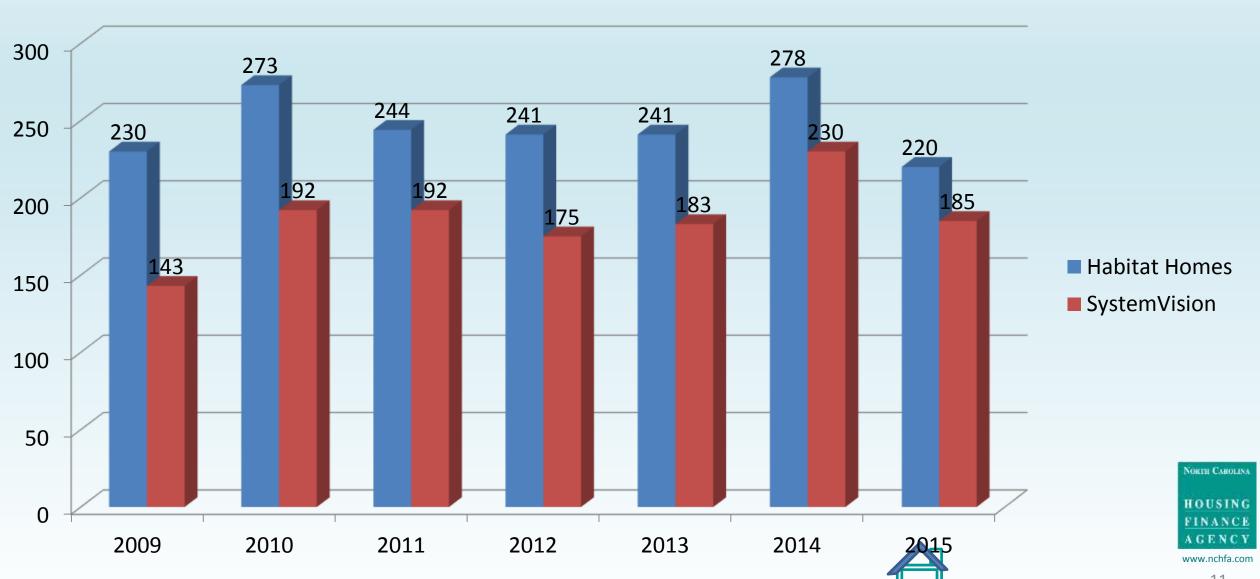

By providing

\$17.4 billion in financing for affordable homes and apartments

Helping

100,070 families buy their home









# With our partners around the state, NCHFA has helped

## **Supporting Local Efforts**

More than \$77.5 million in all-time financing For more than 2,750 Habitat for Humanity borrowers

\$271 million of supportive housing for North Carolinians with mental illness and disabilities

## **Preserving**

Over 21,104 loans to families facing foreclosure saving \$3.8 Billion in property and preventing 98% foreclosures

31,460 homes rehabilitated with \$331.8 Million and made accessible for elderly homeowners

All 100 Counties in NC







# NCHFA Range of Program & Income Targeting





# Self-Help Loan Pool Production







# Partnership with Habitat for Humanity



# Historic: 2013 Self-Help Loan Pool Changes

- Energy Star 3.0 Now treated as a green program
- Recycled Units (units previously funded by SHLP and taken back by HFH in foreclosure)
- Language Access Plans (late 2011)
- HOME Agreements (Cycle every two years)
  - This will continue to happen every 2 years.
- Conflict of Interest Policies (late 2011)
- Underwriting NCHFA looking at ratios and stability of income (not new, but now much more consistent)
- Existing units becoming a more regular part of affiliate strategy
- New NC Energy Code & Residential Building Code (March 2012)









# Historic: 2014 Self-Help Loan Pool Changes

- Higher funding levels (\$40,000)
- New Participation & Servicing Agreements (Sept 2014)
- New Minimum Property Standard Coming (or so we thought)!
- Servic