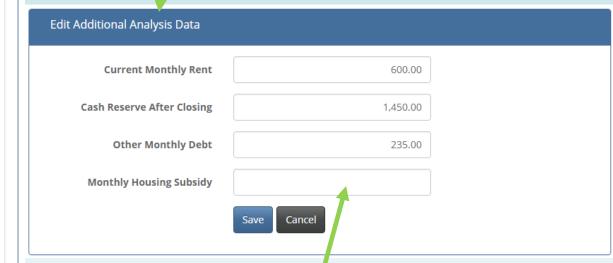

#### Additional Analysis Data

Current Monthly Rent \$600.00

Cash Reserve After Closing \$1,450.00

# Add Additional Analysis Data

Use Monthly
Housing Subsidy for
Vouchers or MCC