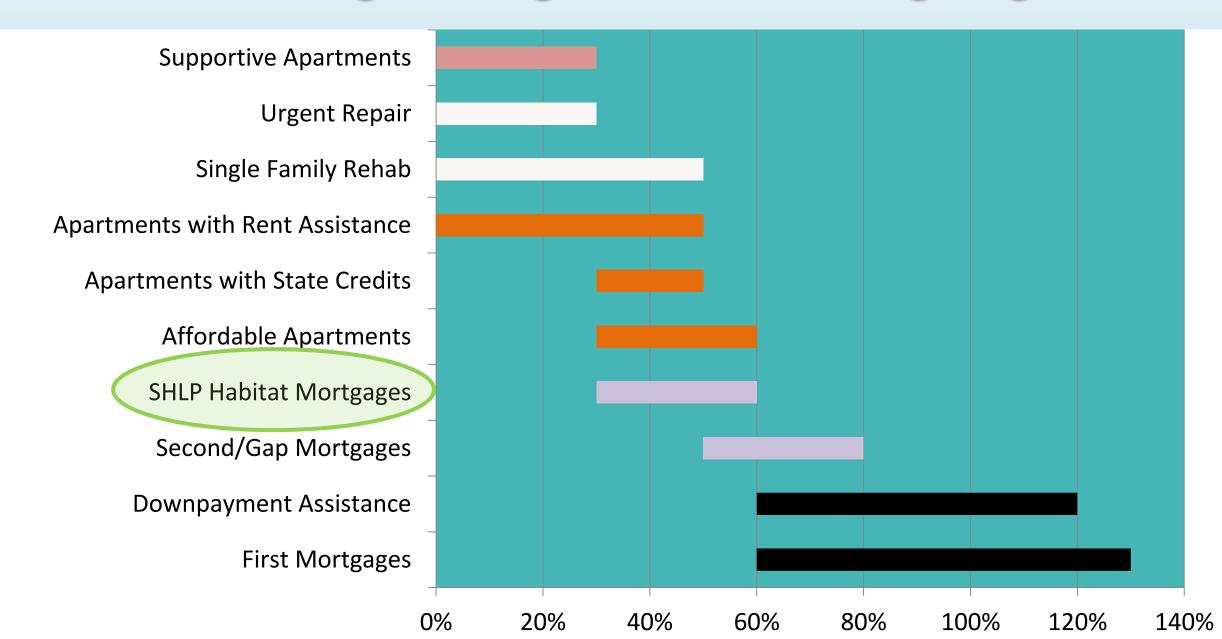

ith our partners around the state, NCHFA has helped

More than 241,960 households

## By providing

\$17.4 billion in financing for affordable homes and apartments

Helping

100,070 families buy their home









# With our partners around the state, NCHFA has helped

## **Supporting Local Efforts**

More than \$77.5 million in all-time financing For more than 2,750 Habitat for Humanity borrowers

\$271 million of supportive housing for North Carolinians with mental illness and disabilities

## **Preserving**

Over 21,104 loans to families facing foreclosure saving \$3.8 Billion in property and preventing 98% foreclosures

31,460 homes rehabilitated with \$331.8 Million and made accessible for elderly homeowners

All 100 Counties in NC







# NCHFA Range of Program & Income Targeting





# Self-Help Loan Pool Production







# Partnership with Habitat for Humanity



# Historic: 2013 Self-Help Loan Pool Changes

- Energy Star 3.0 Now treated as a green program
- Recycled Units (units previously funded by SHLP and taken back by HFH in foreclosure)
- Language Access Plans (late 2011)
- HOME Agreements (Cycle every two years)
  - This will continue to happen every 2 years.
- Conflict of Interest Policies (late 2011)
- Underwriting NCHFA looking at ratios and stability of income (not new, but now much more consistent)
- Existing units becoming a more regular part of affiliate strategy
- New NC Energy Code & Residential Building Code (March 2012)









# Historic: 2014 Self-Help Loan Pool Changes

- Higher funding levels (\$40,000)
- New Participation & Servicing Agree