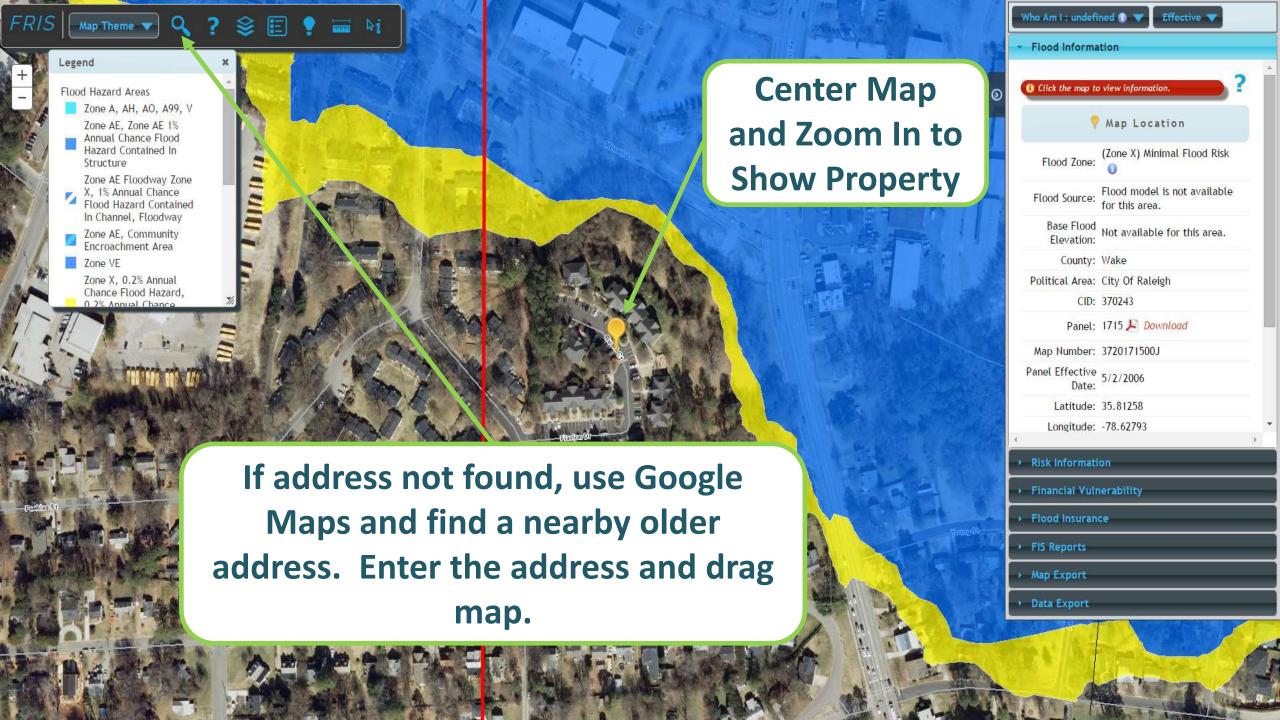

#### The Flood Disaster Protection Act of 1973

While you may access FEMA maps other ways if needed, we recommend using the North Carolina Flood Risk Information System by navigating to http://fris.nc.gov/fris/Index.aspx.

- 1. Open the North Carolina Flood Risk Information System by clicking the link above.
- Check the map to verify your address was found and that the yellow marker is showing the correct location for the property. If not, either drag the map to show the correct property location OR navigate to http://fris.nc.gov/fris/Home.aspx?ST=NC and search within the county to find the correct address.
- 3. Once the marker shows the correct location, zoom in or out to show all of the property boundaries within the context of the immediate area.
- 4. On the right side of the web page, click to open up "Map Export". Leave Current View and 8.5 x 11 selected. Click Print.
- 5. Assuming your web browser allowed the popup window to open with the map, type the property address into the Map Title. Then click print. If your map did not open, you need to allow "fris.nc.gov" to open a popup window in your current browser. You may need to reopen the map by navigating http://fris.nc.gov/fris/Home.aspx?ST=NC if the popup window was blocked from opening initially.
- 6. Save the .PDF file of the color map to your computer in an easy location for you to find later as you will need to upload the map as part of the reservation under "Documents".