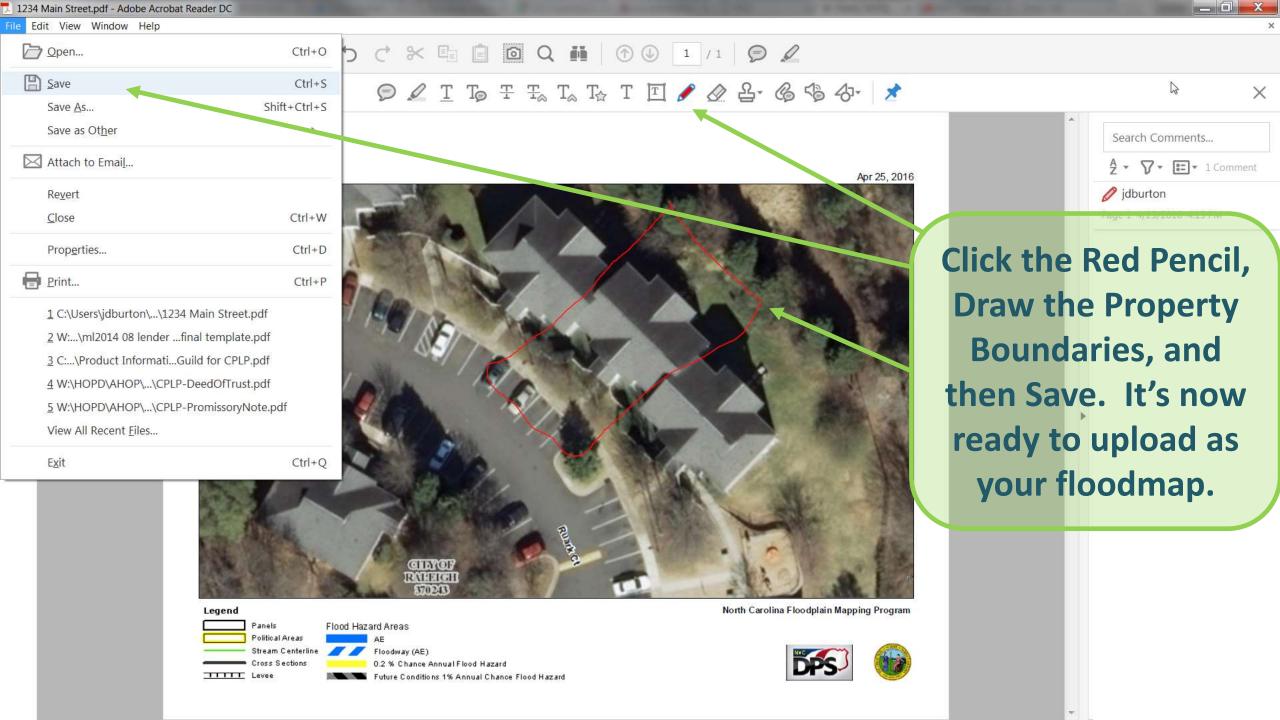

- 1. Open the North Carolina Flood Risk Information System by clicking the link above.
- Check the map to verify your address was found and that the yellow marker is showing the correct location for the property. If not, either drag the map to show the correct property location OR navigate to http://fris.nc.gov/fris/Home.aspx?ST=NC and search within the county to find the correct address.
- 3. Once the marker shows the correct location, zoom in or out to show all of the property boundaries within the context of the immediate area.
- 4. On the right side of the web page, click to open up "Map Export". Leave Current View and 8.5 x 11 selected. Click Print.
- 5. Assuming your web browser allowed the popup window to open with the map, type the property address into the Map Title. Then click print. If your map did not open, you need to allow "fris.nc.gov" to open a popup window in your current browser. You may need to reopen the map by navigating http://fris.nc.gov/fris/Home.aspx?ST=NC if the popup window was blocked from opening initially.
- 6. Save the .PDF file of the color map to your computer in an easy location for you to find later as you will need to upload the map as part of the reservation under "Documents".

To show that the property is not in close proximity to an airport runway, please attach a map showing the property is not within 15,000 feet (approximately 2.84 miles) of a military airport or within 2,500 feet (approximately 0.47 miles) of a civilian airport. Private runways are excluded unless that house many planes and have airfields the size of commercial or military airports. The map is required to be uploaded if the property is within 2 miles of any civilian airport OR 4 miles of a Military Airport.

- 1. Navigate to http://maps.google.com to open up the map for the property
- 2. Zoom out until the map shows the nearest airport (military or civilian).
- 3. Right click on the airport on the map and select "Measure distance" at the bottom of the option list. Click back on the property address and a measurement will be provided. Right click again, and select Print. Print the map. This map and measurement will need to be uploaded as a document under "Documents".