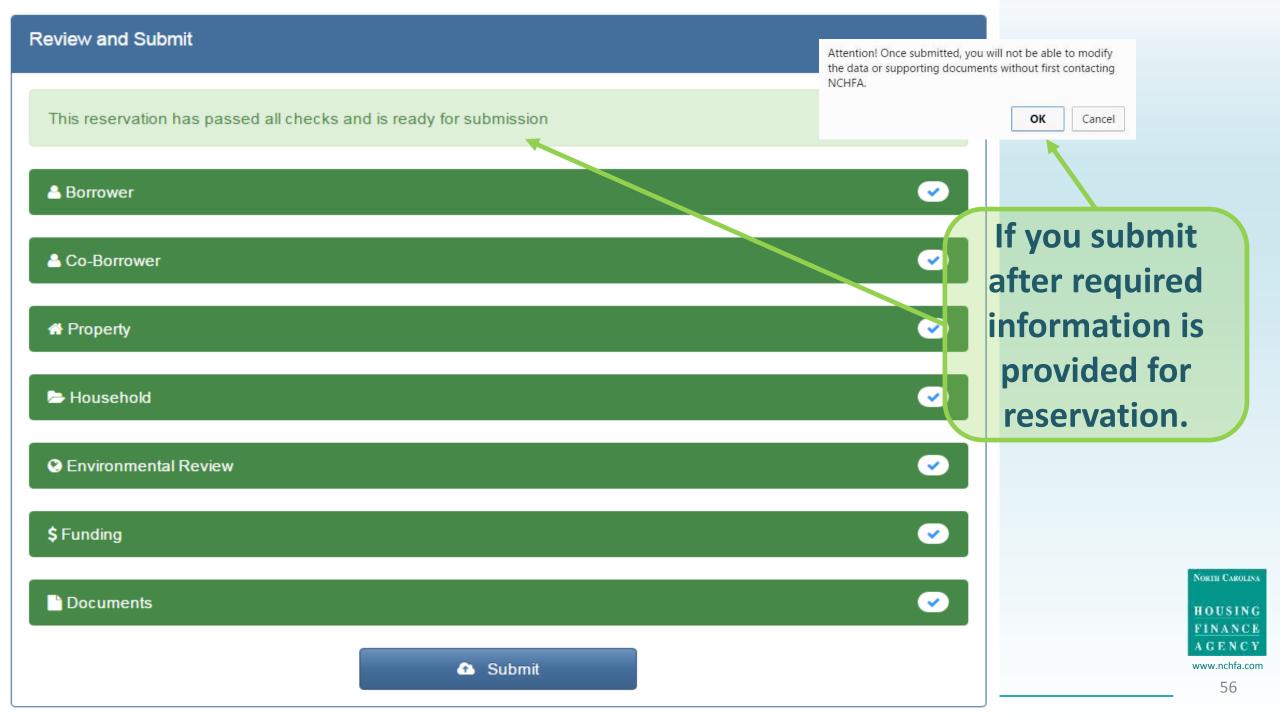

#### Review and Submit

Make certain that all unit financing details listed above are accurate. If changes need to be made, click Update Underwriting and make any corrections. These amounts will be verified against the closing documents, and errors may cause unnecessary delays.

If accurate, enter in the Confirmed Closing Date. Days that are greyed out in the calendar are unavailable to request as a closing date.

By clicking Submit, you are acknowledging that the unit financing has been reviewed and is accurate.