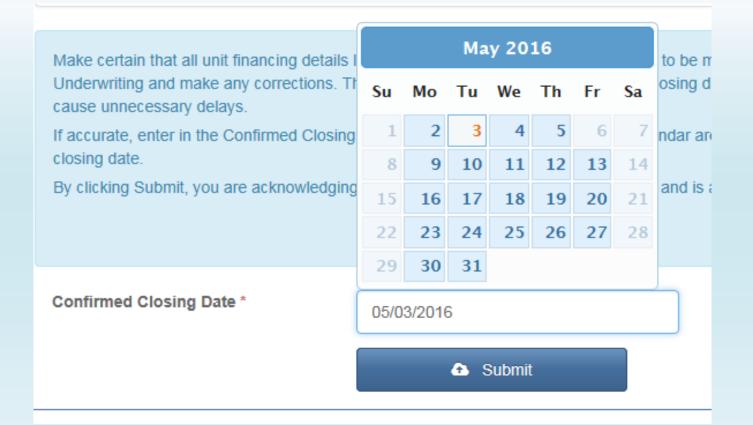

If accurate, enter in the Confirmed Closing Date. Days that are greyed out in the calendar are unavailable to request as a closing date.

By clicking Submit, you are acknowledging that the unit financing has been reviewed and is accurate.

☑ Update Underwriting

Confirmed Closing Date \*

# After underwriting approval, submit closing date will be available.

VERIFY all unit financing details are still correct. If not, click "Update Underwriting" and resubmit PRIOR to scheduling closing.

Unavailable dates will appear gray on the calendar.

Actions
# Submit Closing Date

Submit