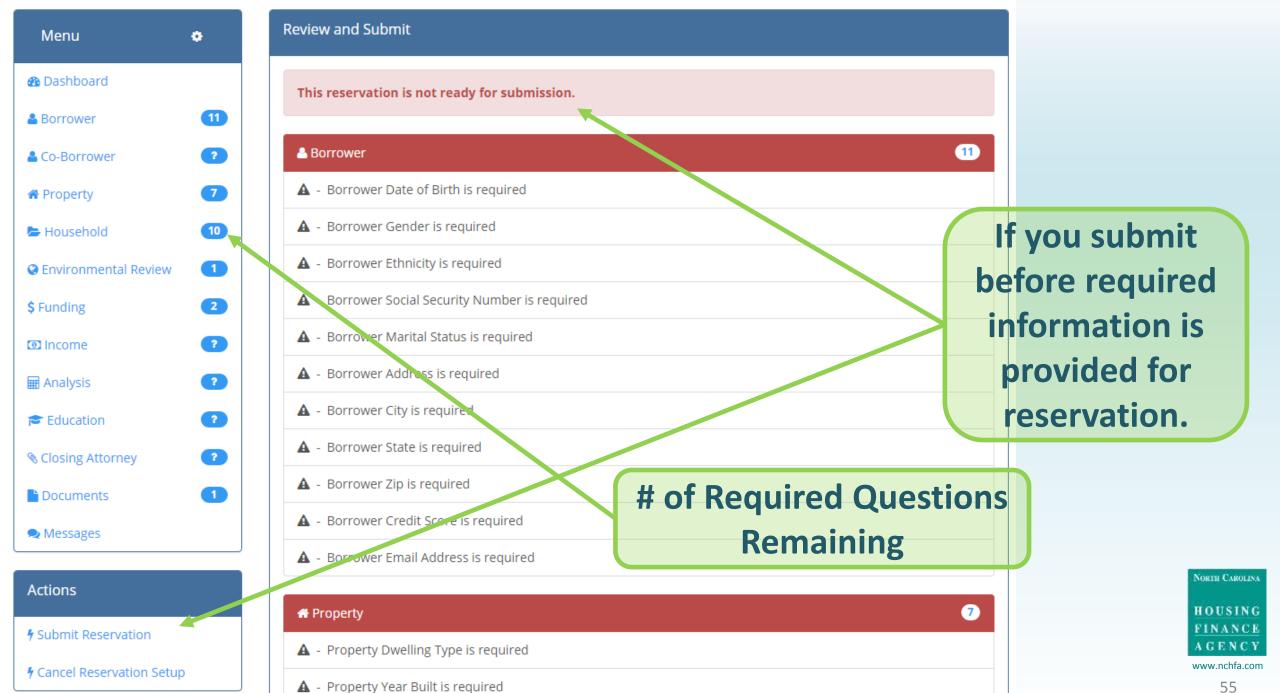

#### Review and Submit

Make certain that all unit financing details listed above are accurate. If changes need to be made, click Update Underwriting and make any corrections. These amounts will be verified against the closing documents, and errors may cause unnecessary delays.

If accurate, enter in the Confirmed Closing Date. Days that are greyed out in the calendar are unavailable to request as a closing date.

By clicking Submit, you are acknowledging that the unit financing has been reviewed and is accurate.