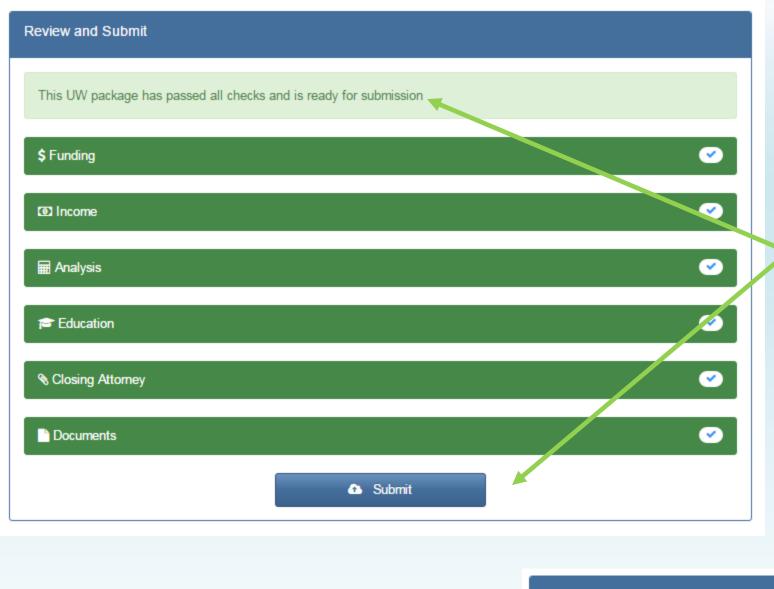

HOUSING

FINANCE

When all required documents have been uploaded, you will see a check mark and have the ability to Submit UW package

The Underwriting Package is ready for submission.

Underwriting Package Submitted

Your underwriting package has been submitted for review.

#### Review and Submit

Make certain that all unit financing details listed above are accurate. If changes need to be made, click Update Underwriting and make any corrections. These amounts will be verified against the closing documents, and errors may cause unnecessary delays.

If accurate, enter in the Confirmed Closing Date. Days that are greyed out in the calendar are unavailable to request as a closing date.

By clicking Submit, you are acknowledging that the unit financing has been reviewed and is accurate.