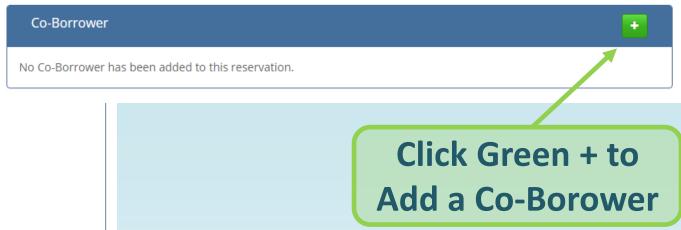

#### **Co-Borrower Information**

If Co-Occupant is a Spouse and not on loan application, select yes.