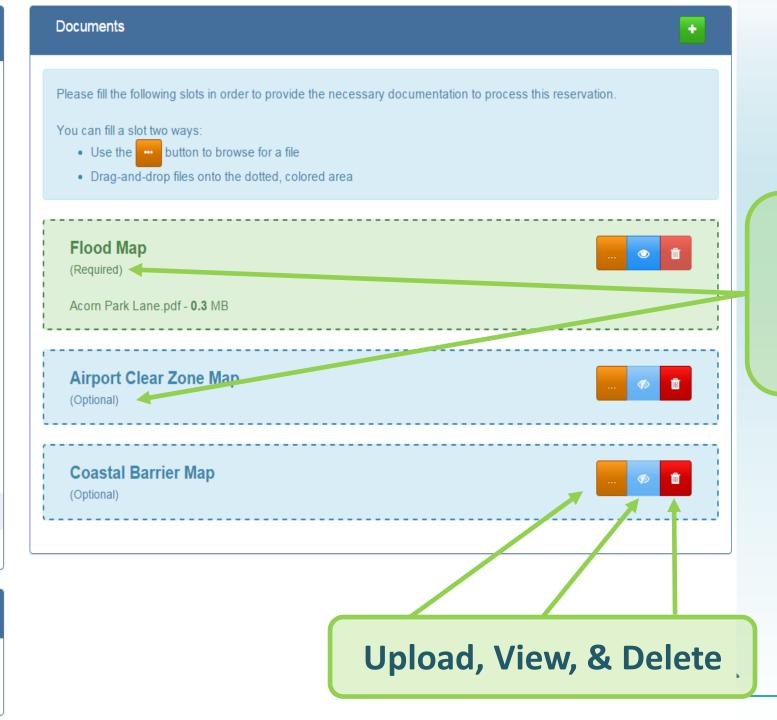

Required &
Optional
Documents for
Reservation

HOUSING FINANCE AGENCY www.nchfa.com

54

### Documents Please fill the following slots in order to provide the necessary documentation to process this reservation. You can fill a slot two ways: . Use the \_\_\_ button to browse for a file · Drag-and-drop files onto the dotted, colored area Flood Map Airport Clear Zone Map Coastal Barrier Map (Optional) Paystub (Required) Verification of Income for Logan James Howlett's Wages/Earned Income **Employment Verification or Status Letter** Verification of Income for Logan James Howlett's Wages/Earned Income W-2 Verification of Income for Logan James Howlett's Wages/Earned Income Public Assistance Verification Verification of Income for Logan James Howlett's Food and Nutrition Assistance

SSI or SSDI Award Letter

Verification of Income for Jean Grey's SSI or SSID

After reservation is submitted, underwriting document slots are added based on household income information

www.nchfa.com

NORTH CAROLINA