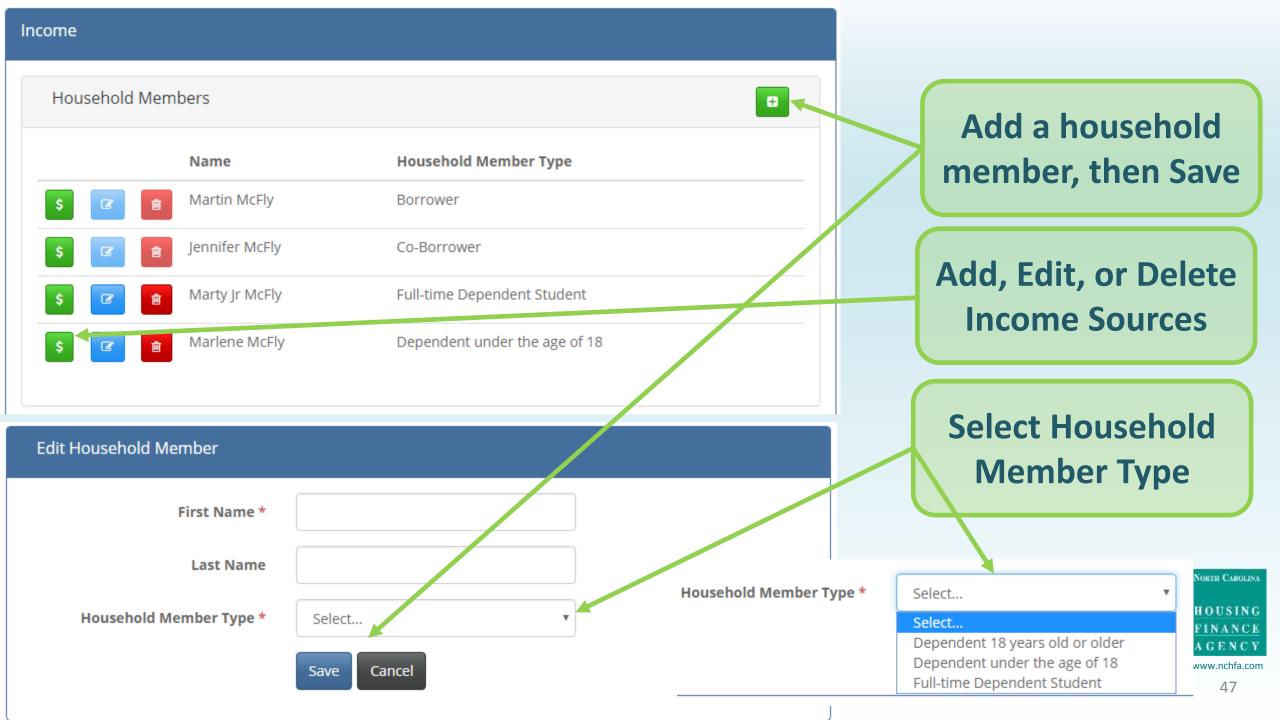

# Add any LOANS here

Add any non-Agency grants or other gift funds here

Add any Agency member fees, IDA match, and Energy Certification fees here

**Select Income Type** 

# Income Type \* Select... Income Time Period \* Select... Select... Hourly Weekly Bi-Weekly Bi-Weekly Semi-Monthly Monthly Annual

Year To Date

Select Time Period & add Income per Period

HOUSING
FINANCE
AGENCY
www.nchfa.com