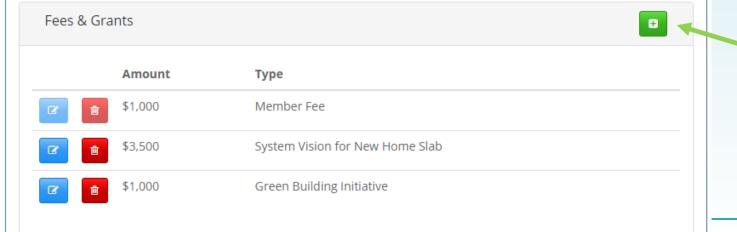

# Amount Description Funding Source \$3,000.00 City Homebuyer Grant Loc Govt \$1,000.00 Seller Paid Closing Costs Private Funds

# Add any LOANS here

Add any non-Agency grants or other gift funds here

Add any Agency member fees, IDA match, and Energy Certification fees here

**Select Income Type** 