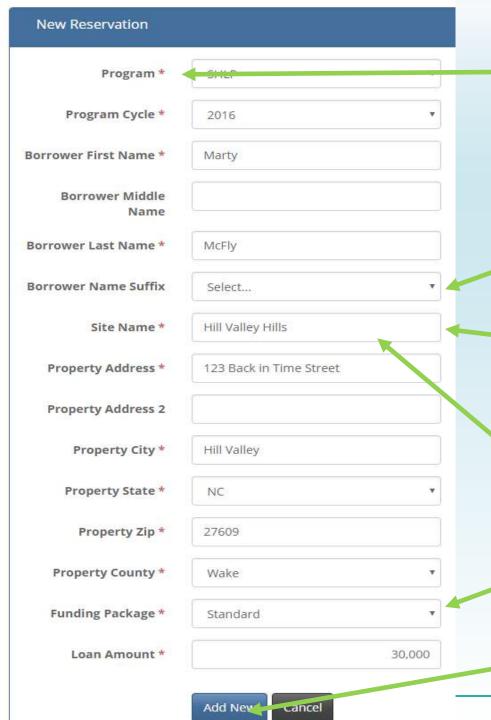

### **Important Dates**

Coming Soon!

Loan Pool Portai

HOUSING

FINANCE

AGENCY

Click Units to EITHER start
a New Reservation or see a
list of all active files

Complete every field with a red asterisk

Notice the dropdown boxes

Some fields reference a list of previous entries. Please use the existing entry and don't create duplicate entries.

Site Name = Neighborhood, Community, Project

Select Funding Package

**Click Add New Twice** 

Pending Setup

Logan James Howlett 12345 X Manor Raleigh, NC 27615 - Wake County