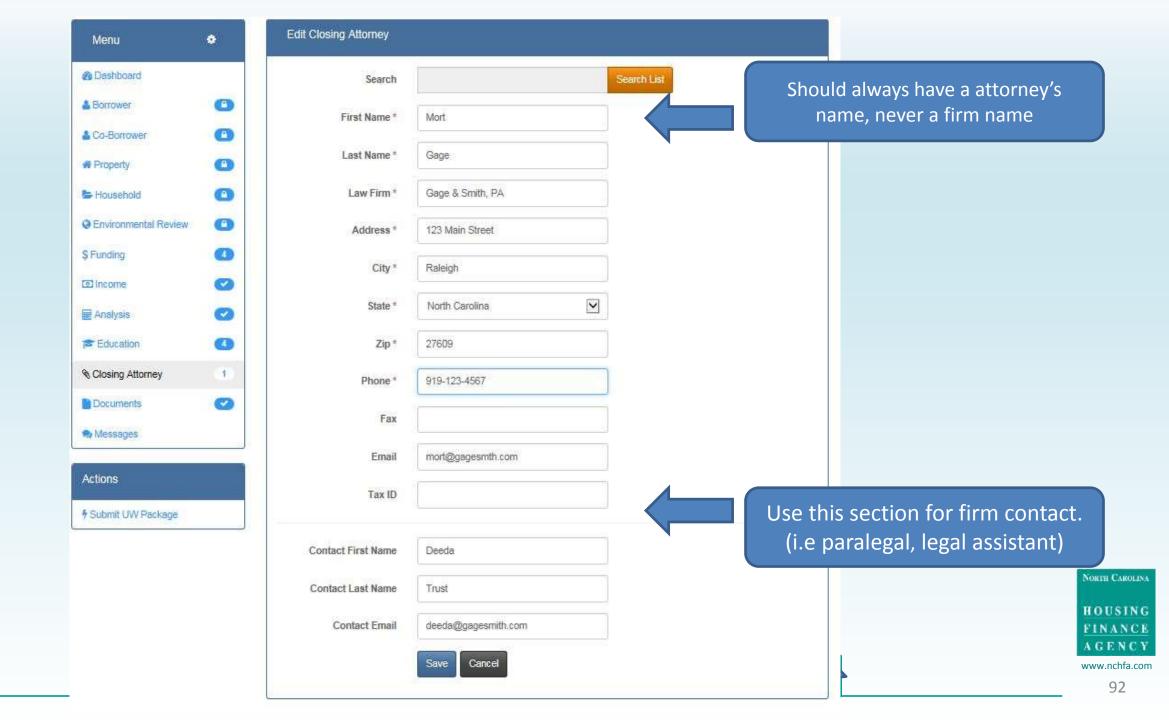

#### **Edit Closing Attorney**

**Start Typing Closing Attorney's Name.** 

Only Click "Not in List" if attorney is not listed

After selecting attorney, add Paralegal contact if Paralegal is working the closing.