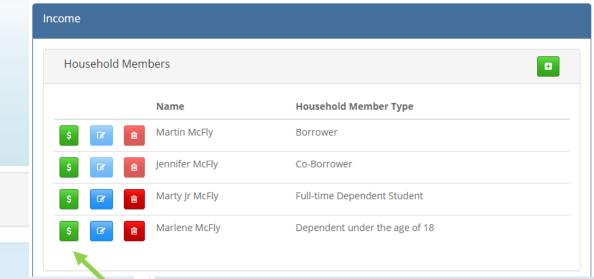

## Inbox

Show 1 ▼ entries

Please include documentation of child support received for Marlene McFly.

Josh Burton
 4/27/16 11:38 AM

Showing 1 to 1 of 3 entries

Previous

Next

Messages regarding files
will appear under box.
These will include
messages about the
status of approvals,
pended items, or general
questions about the file.