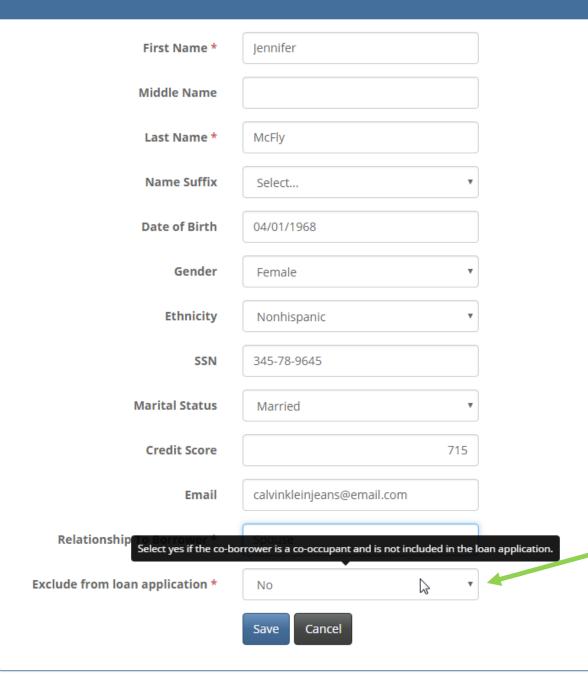

#### **Co-Borrower Information**

If Co-Occupant is a Spouse and not on loan application, select yes.