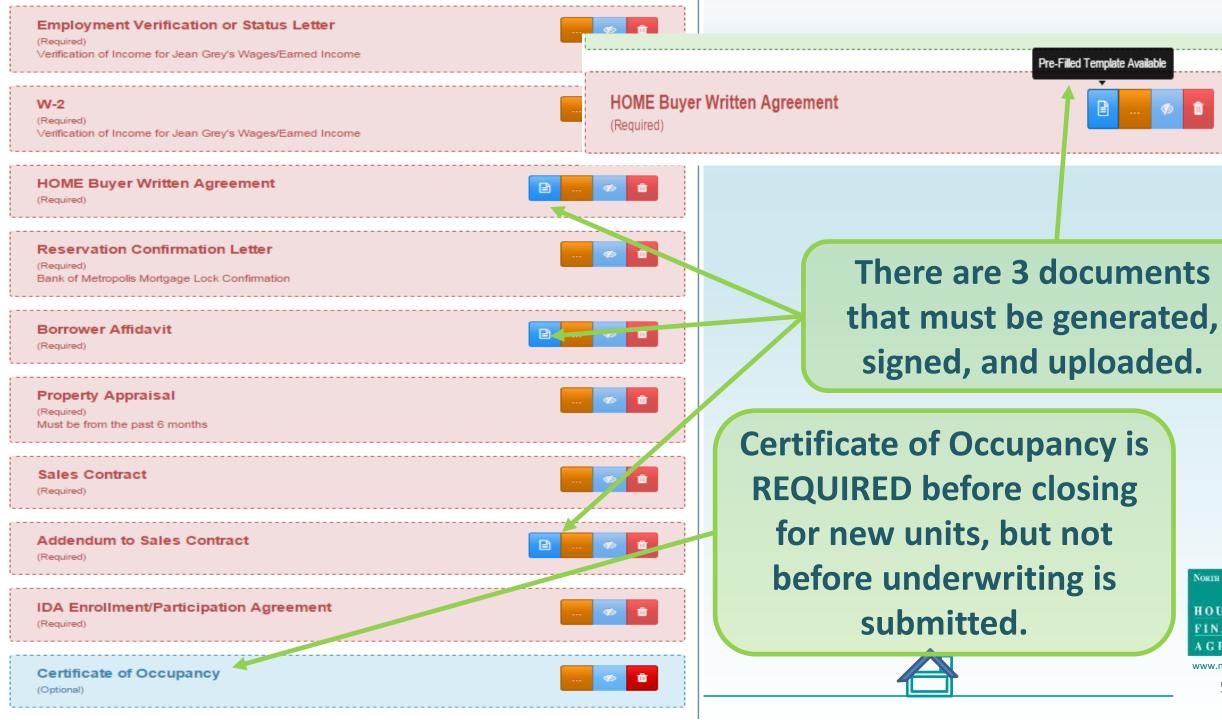

Required &
Optional
Documents for
Reservation

HOUSING FINANCE AGENCY www.nchfa.com

54

### Documents Please fill the following slots in order to provide the necessary documentation to process this reservation. You can fill a slot two ways: . Use the \_\_\_ button to browse for a file · Drag-and-drop files onto the dotted, colored area Flood Map Airport Clear Zone Map Coastal Barrier Map (Optional) Paystub (Required) Verification of Income for Logan James Howlett's Wages/Earned Income **Employment Verification or Status Letter** Verification of Income for Logan James Howlett's Wages/Earned Income W-2 Verification of Income for Logan James Howlett's Wages/Earned Income Public Assistance Verification Verification of Income for Logan James Howlett's Food and Nutrition Assistance

SSI or SSDI Award Letter

Verification of Income for Jean Grey's SSI or SSID

After reservation is submitted, underwriting document slots are added based on household income information

www.nchfa.com

NORTH CAROLINA

HOUSING

FINANCE

When all required documents have been uploaded, you will see a check mark and have the ability to Submit UW package

The Underwriting Package is ready for submission.

Underwriting Package Submitted