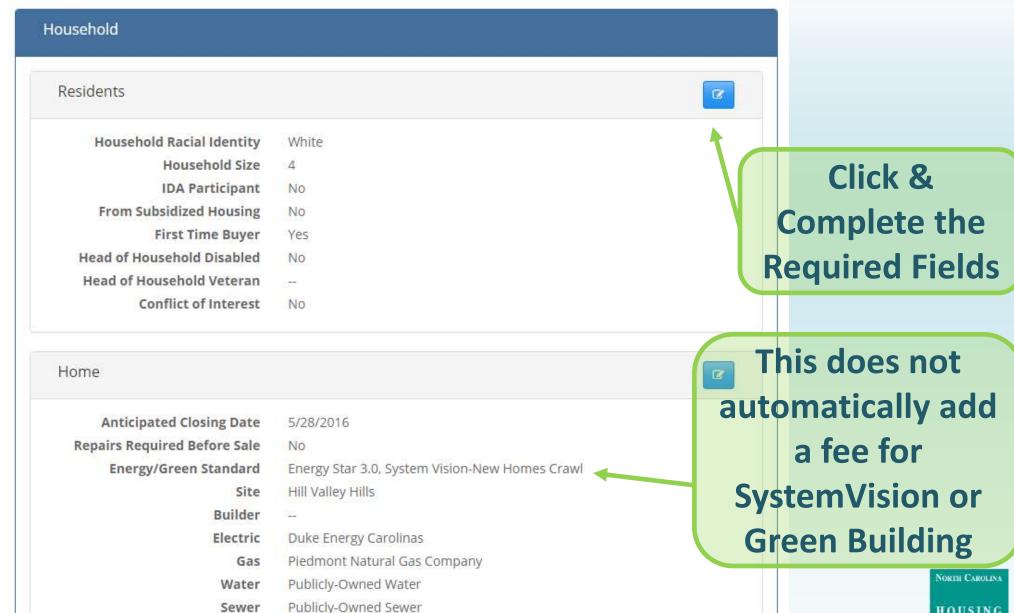

# Historic: 2013 Self-Help Loan Pool Changes

- Energy Star 3.0 Now treated as a green program
- Recycled Units (units previously funded by SHLP and taken back by HFH in foreclosure)
- Language Access Plans (late 2011)
- HOME Agreements (Cycle every two years)
  - This will continue to happen every 2 years.
- Conflict of Interest Policies (late 2011)
- Underwriting NCHFA looking at ratios and stability of income (not new, but now much more consistent)
- Existing units becoming a more regular part of affiliate strategy
- New NC Energy Code & Residential Building Code (March 2012)

# Historic: 2015 Self-Help Loan Pool Changes

- SystemVision for Existing Homes (May)
  - ResiSpeak Required
- SystemVision for New Homes updated Standard November)
  - ResiSpeak Required
- Changed funding levels (\$30,000)
- New HOME Agreements to allow higher SV funding levels (Cycle every two years with no changes)
- New Minimum Property Standard Coming! (said this last year)
- Housing Counseling and homebuyer education
  - New Agency policy for minimum
  - Housing Counseling Rule is coming (tentative)
  - HUD certified housing counseling may be required (tentative)
  - HUD recognized online home buyer education allowed
- Appraisals or CMAs must be per address and no more than 6 months old at time of underwriting
- 90 Day Reservations (vs 150 Days)
- 10 Business Days for Closing Notifications (vs 5 Days)

# 2016 Self-Help Loan Pool Changes

- 6 Business Days Notice needed for Closing
- New Member Agreement Coming (Replacing Renewal Form)
  - Updated renewal process (including fair housing and membership information)
- New Minimum Property Standard Coming.... On hold indefinitely
- Housing Counseling and homebuyer education
  - Housing Counseling Rule is coming (very likely)
  - HUD certified housing counseling may be <u>required</u> (very likely)
- Updated Guidelines. Worth reviewing, but more clarification than substantive changes
- SystemVision Certifications must be completed prior to closing
- New online portal for loan pool submissions