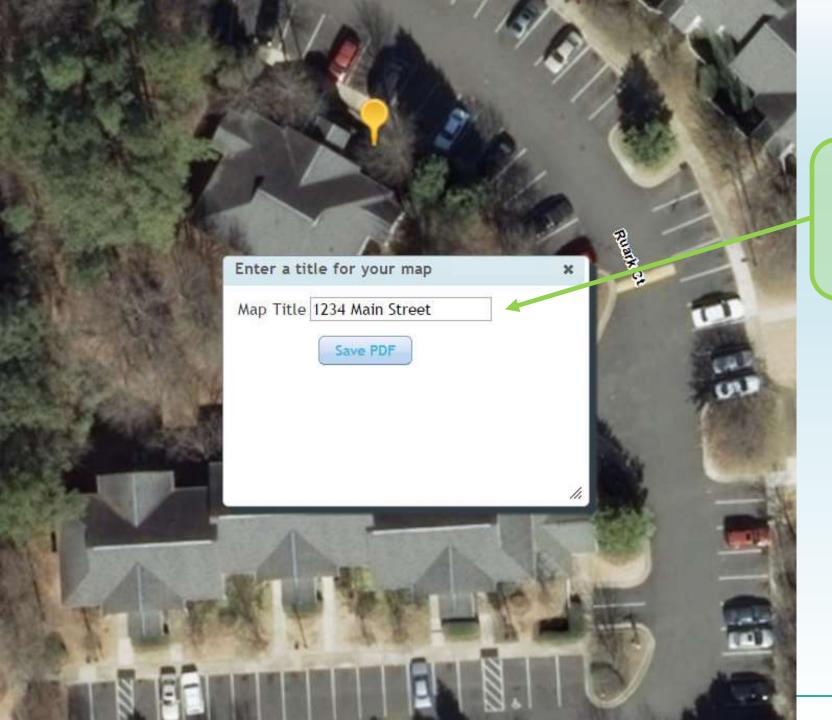

- 1. Open the North Carolina Flood Risk Information System by clicking the link above.
- Check the map to verify your address was found and that the yellow marker is showing the correct location for the property. If not, either drag the map to show the correct property location OR navigate to http://fris.nc.gov/fris/Home.aspx?ST=NC and search within the county to find the correct address.
- 3. Once the marker shows the correct location, zoom in or out to show all of the property boundaries within the context of the immediate area.
- 4. On the right side of the web page, click to open up "Map Export". Leave Current View and 8.5 x 11 selected. Click Print.
- 5. Assuming your web browser allowed the popup window to open with the map, type the property address into the Map Title. Then click print. If your map did not open, you need to allow "fris.nc.gov" to open a popup window in your current browser. You may need to reopen the map by navigating http://fris.nc.gov/fris/Home.aspx?ST=NC if the popup window was blocked from opening initially.
- 6. Save the .PDF file of the color map to your computer in an easy location for you to find later as you will need to upload the map as part of the reservation under "Documents".

# Click here to open FRIS

Name The Map After the Address

Apr 25, 2016 CHYOF RALEIGH

North Carolina Floodplain Mapping Program