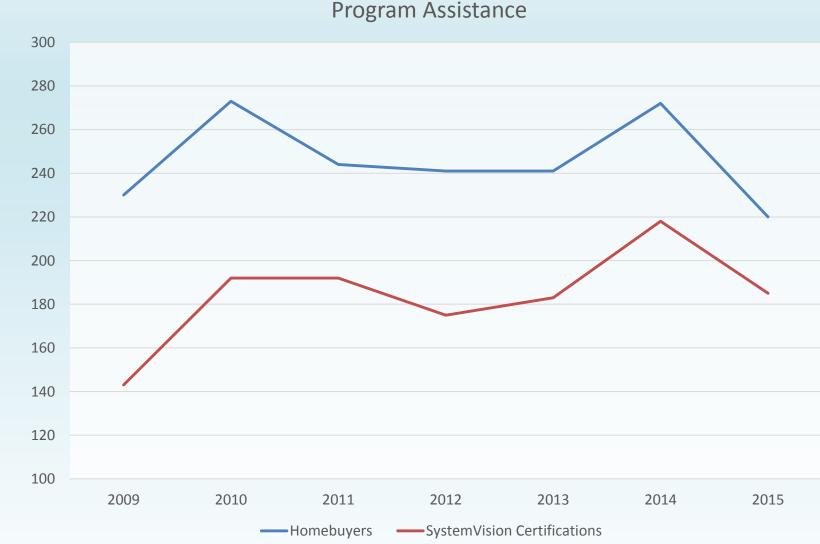

has helped

More than 241,960 households

## By providing

\$17.4 billion in financing for affordable homes and apartments

Helping

100,070 families buy their home









# With our partners around the state, NCHFA has helped

## **Supporting Local Efforts**

More than \$77.5 million in all-time financing For more than 2,750 Habitat for Humanity borrowers

\$271 million of supportive housing for North Carolinians with mental illness and disabilities

## **Preserving**

Over 21,104 loans to families facing foreclosure saving \$3.8 Billion in property and preventing 98% foreclosures

31,460 homes rehabilitated with \$331.8 Million and made accessible for elderly homeowners

All 100 Counties in NC







# NCHFA Range of Program & Income Targeting





# Self-Help Loan Pool Production







# Partnership with Habitat for Humanity



# Historic: 2013 Self-Help Loan Pool Changes

- Energy Star 3.0 Now treated as a green program
- Recycled Units (units previously funded by SHLP and taken back by HFH in foreclosure)
- Language Access Plans (late 2011)
- HOME Agreements (Cycle every two years)
  - This will continue to happen every 2 years.
- Conflict of Interest Policies (late 2011)
- Underwriting NCHFA looking at ratios and stability of income (not new, but now much more consistent)
- Existing units becoming a more regular part of affiliate strategy
- New NC Energy Code & Residential Building Code (March 2012)









# Historic: 2014 Self-Help Loan Pool Changes

- Higher funding levels (\$40,000)
- New Participation & Servicing Agreements (Sept 2014)
- New Minimum Property