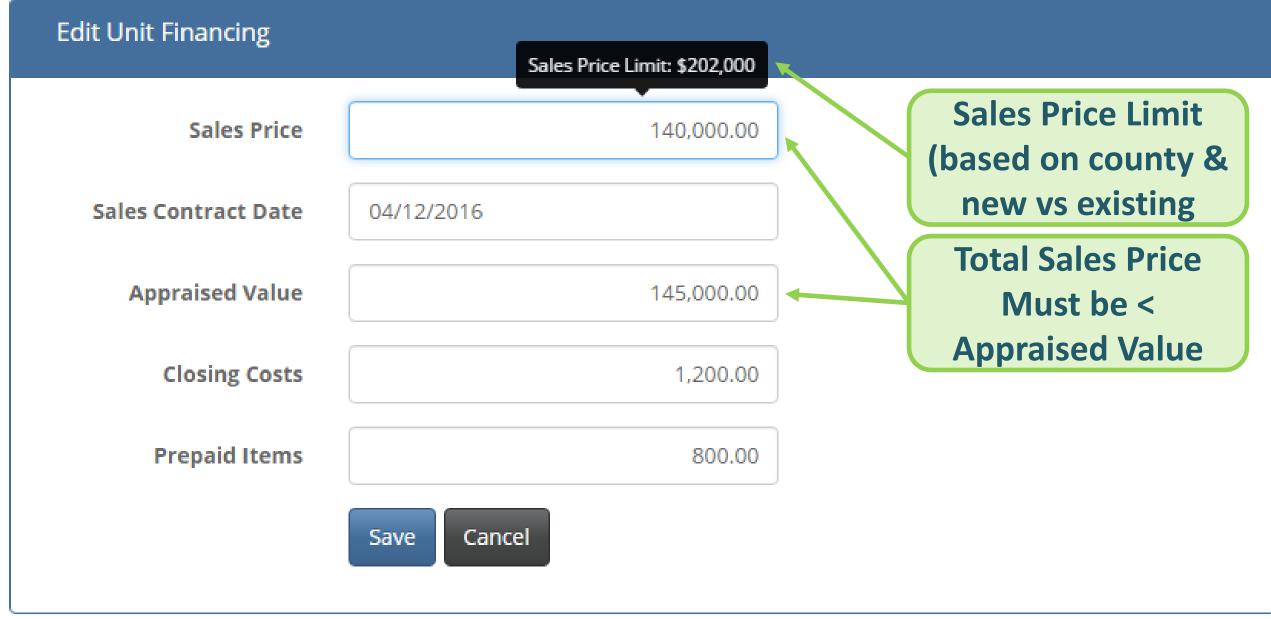

#### Funding

Unit Financing Summary

Sales Contract Date: 04/12/2016

| LTV Calculation |              | Expense              | Amount       |
|-----------------|--------------|----------------------|--------------|
| Total Loans     | \$138,000.00 | Sales Price          | \$140,000.00 |
| Appraised Value | \$145,000.00 | Plus Closing Costs   | \$1,200.00   |
| LTV             | 95.17 %      | Plus Prepaid Items   | \$800.00     |
|                 |              | Total Cost To Buyer: | \$142,000.00 |

### **Add Unit Financing Data** Here