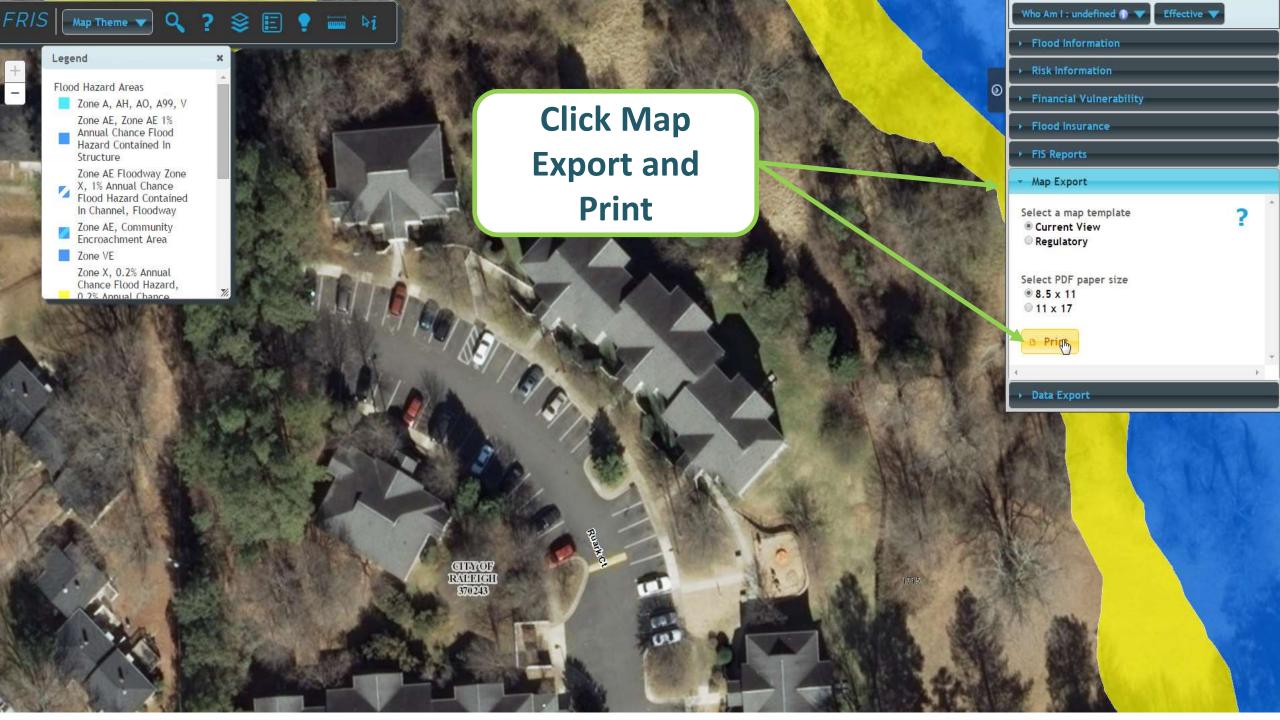

- 1. Open the North Carolina Flood Risk Information System by clicking the link above.
- Check the map to verify your address was found and that the yellow marker is showing the correct location for the property. If not, either drag the map to show the correct property location OR navigate to http://fris.nc.gov/fris/Home.aspx?ST=NC and search within the county to find the correct address.
- 3. Once the marker shows the correct location, zoom in or out to show all of the property boundaries within the context of the immediate area.
- 4. On the right side of the web page, click to open up "Map Export". Leave Current View and 8.5 x 11 selected. Click Print.
- 5. Assuming your web browser allowed the popup window to open with the map, type the property address into the Map Title. Then click print. If your map did not open, you need to allow "fris.nc.gov" to open a popup window in your current browser. You may need to reopen the map by navigating http://fris.nc.gov/fris/Home.aspx?ST=NC if the popup window was blocked from opening initially.
- 6. Save the .PDF file of the color map to your computer in an easy location for you to find later as you will need to upload the map as part of the reservation under "Documents".

# Click here to open FRIS

Name The Map After the Address

Apr 25, 2016 CHYOF RALEIGH

North Carolina Floodplain Mapping Program

#### Legend

Flood Hazard Areas

AE
Floodway (AE)

0.2 % Chance Annual Flood Hazard

Future Conditions 1% Annual Chance Flood Hazard

Save the Map
where you can find
it later. Close the
browser map and
re-open it from
where you saved
the file.