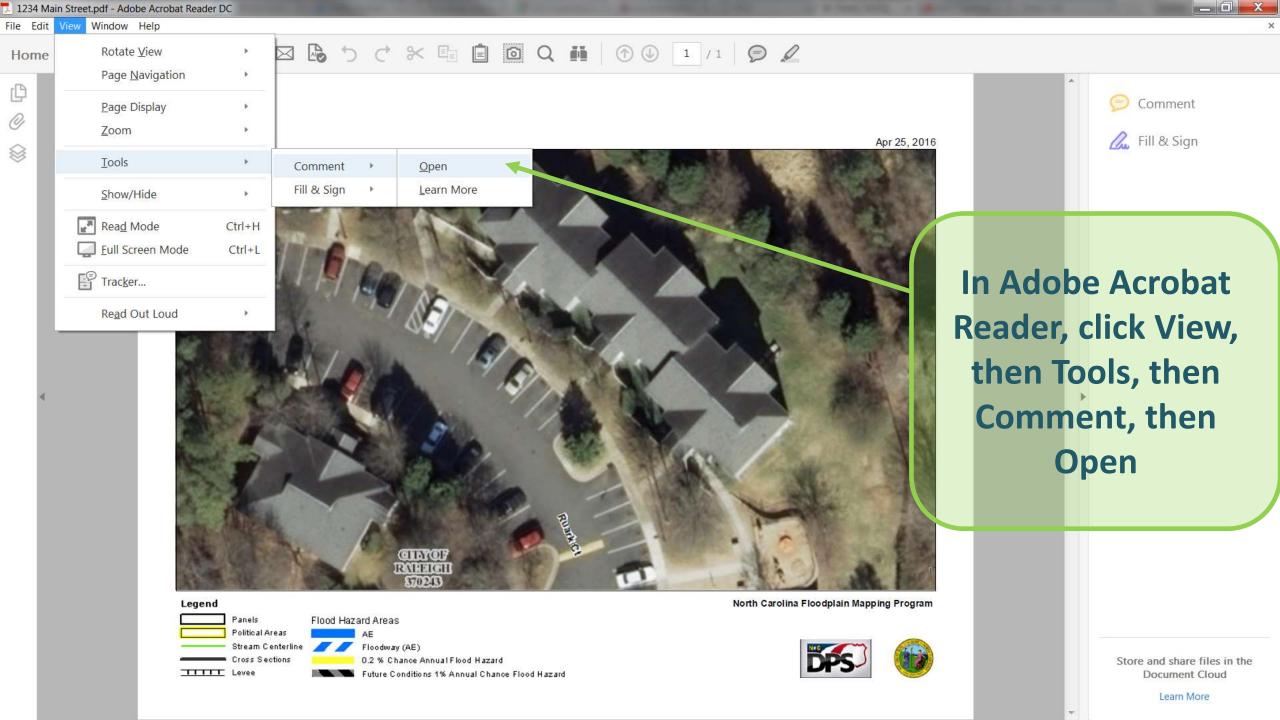

- 1. Open the North Carolina Flood Risk Information System by clicking the link above.
- Check the map to verify your address was found and that the yellow marker is showing the correct location for the property. If not, either drag the map to show the correct property location OR navigate to http://fris.nc.gov/fris/Home.aspx?ST=NC and search within the county to find the correct address.
- 3. Once the marker shows the correct location, zoom in or out to show all of the property boundaries within the context of the immediate area.
- 4. On the right side of the web page, click to open up "Map Export". Leave Current View and 8.5 x 11 selected. Click Print.
- 5. Assuming your web browser allowed the popup window to open with the map, type the property address into the Map Title. Then click print. If your map did not open, you need to allow "fris.nc.gov" to open a popup window in your current browser. You may need to reopen the map by navigating http://fris.nc.gov/fris/Home.aspx?ST=NC if the popup window was blocked from opening initially.
- 6. Save the .PDF file of the color map to your computer in an easy location for you to find later as you will need to upload the map as part of the reservation under "Documents".