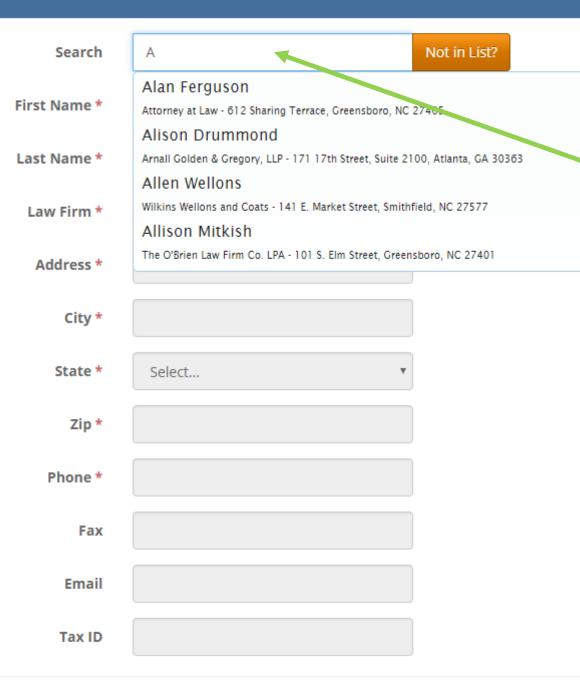

#### **Edit Closing Attorney**

**Start Typing Closing Attorney's Name.** 

Only Click "Not in List" if attorney is not listed

After selecting attorney, add Paralegal contact if Paralegal is working the closing.