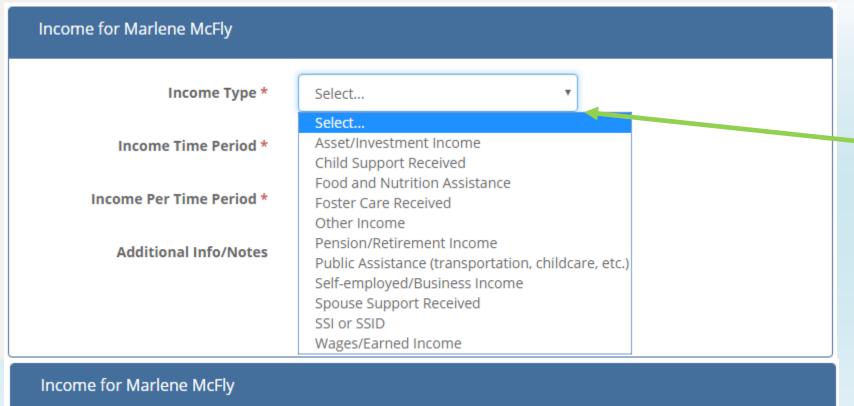

# Add any LOANS here

Add any non-Agency grants or other gift funds here

Add any Agency member fees, IDA match, and Energy Certification fees here

**Select Income Type** 

# Income Type \* Select... Income Time Period \* Select... Select... Hourly Weekly Bi-Weekly Bi-Weekly Semi-Monthly Monthly Annual

Year To Date

Select Time Period & add Income per Period

HOUSING
FINANCE
AGENCY
www.nchfa.com