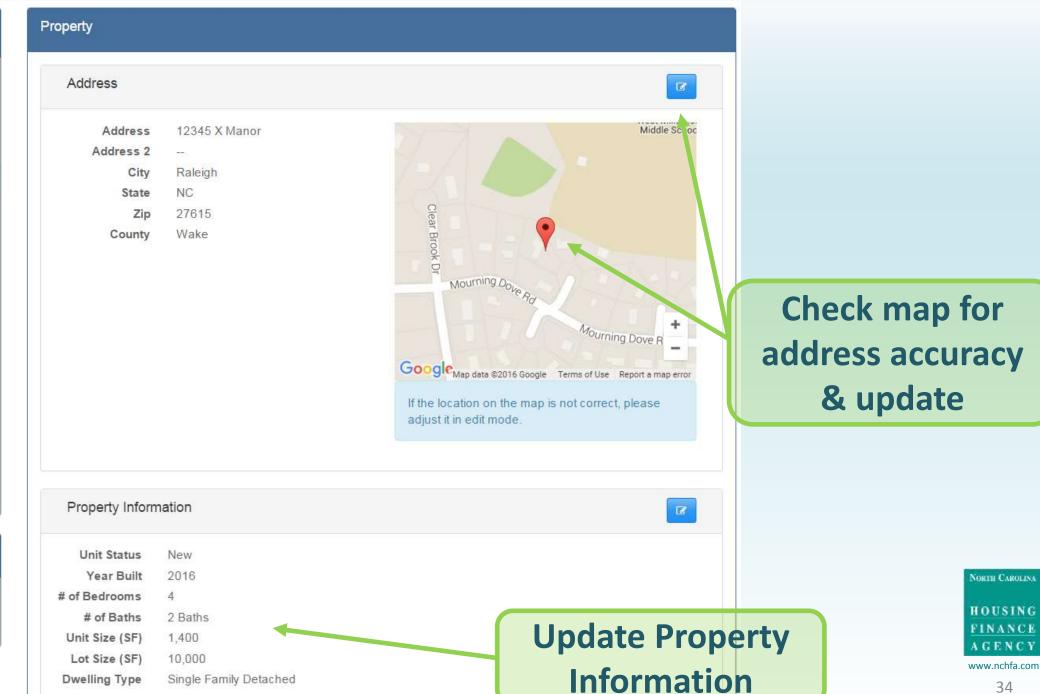

**Click Add New Twice** 

Pending Setup

Logan James Howlett 12345 X Manor Raleigh, NC 27615 - Wake County