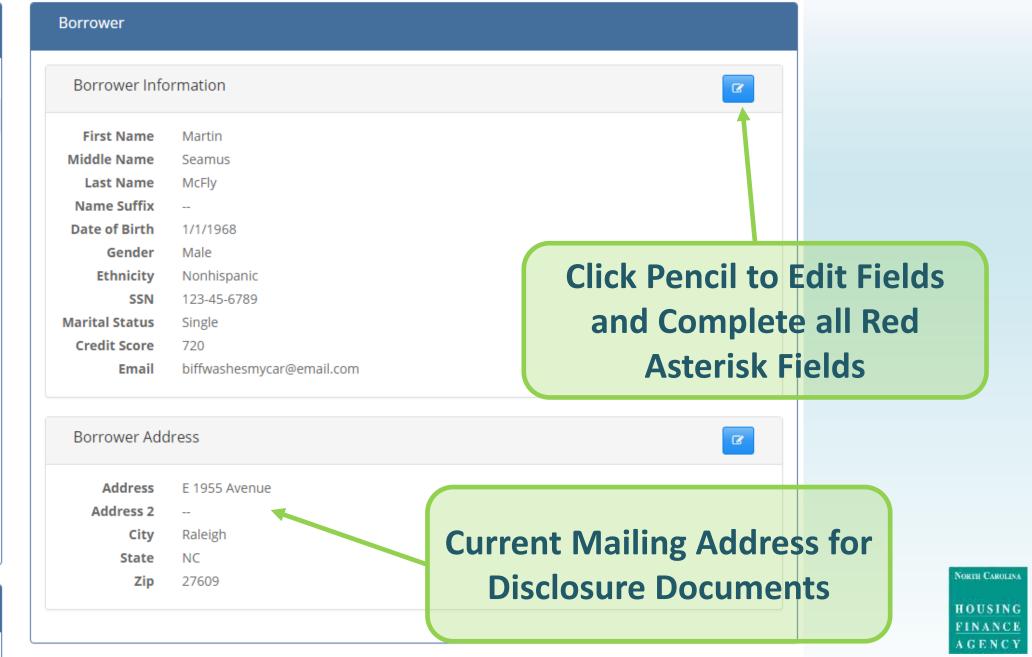

**Click Add New Twice** 

Pending Setup

Logan James Howlett 12345 X Manor Raleigh, NC 27615 - Wake County